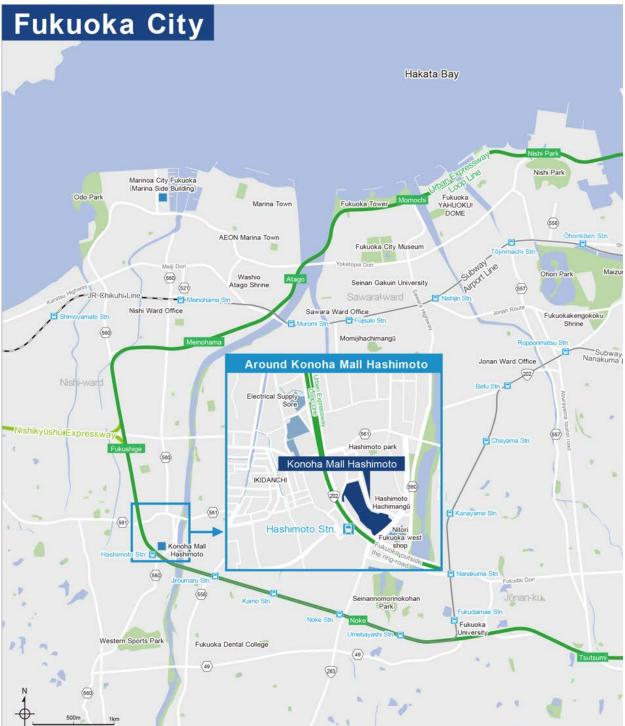

#### 1) Location conditions

The property is located in Nishi Ward of Fukuoka City, the western area of which has been under large-scale residential development due to a land readjustment project. It stands facing Fukuoka Outer Loop Road (National Route 202) and Urban Expressway 5 and is directly connected with Hashimoto Station on the Fukuoka City Subway Nanakuma Line via a pedestrian bridge, offering excellent access from the greater Fukuoka area.

The population in the trading areas within 3 km from the property is large at around 205,000, and the population in major trading areas (Nishi Ward, Sawara Ward and Jonan Ward of Fukuoka City) are on the rise, showing an increase of over 35,000 or 6.8% over the 10 years leading up to 2017. Furthermore, the property is a community-based retail facility used by many local residents, as evidenced by over 40% of customers visiting the mall once a week or more.