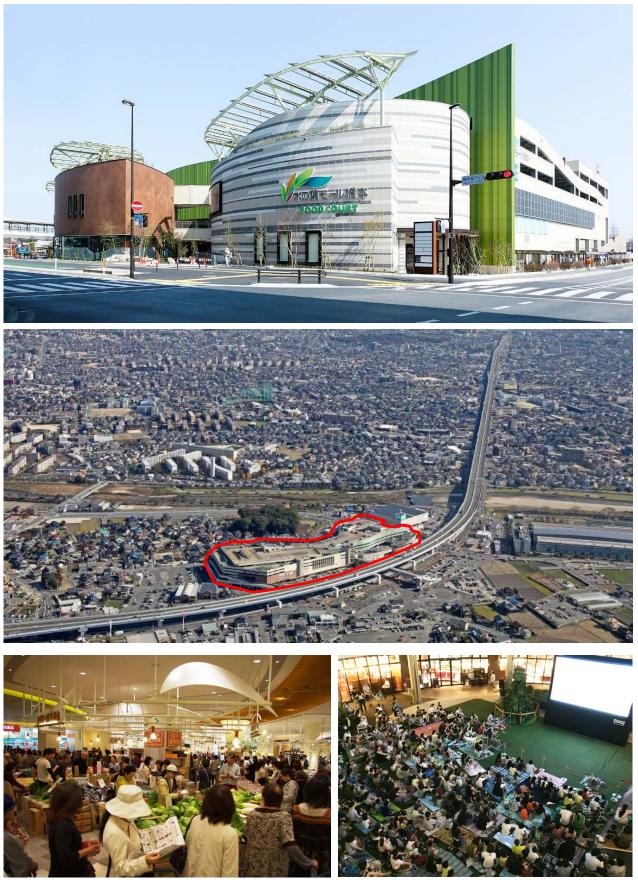

Konoha Mall Hashimoto, the property to be acquired, stands facing Fukuoka Outer Loop Road (National Route 202) and Urban Expressway 5 and is equipped with parking lots for around 1,500 vehicles. It is directly connected with Hashimoto Station on the Fukuoka City Subway Nanakuma Line via a pedestrian bridge, offering excellent access from the greater Fukuoka area. With over 40% of customers visiting the mall once a week or more, it is a community-based retail facility deeply rooted in people's daily life. Higashi Hie Business Center II boasts excellent accessibility as it is directly connected with Higashi-Hie Station, a station between Hakata Station and Fukuokakuko (Airport) Station on the Fukuoka City Subway Kuko Line. It is a relatively new building with a vibration damping structure, and offers high-grade specifications with energy-saving functions such as recycling of rainwater.

#### 1) Location conditions

The property is located in Nishi Ward of Fukuoka City, the western area of which has been under large-scale residential development due to a land readjustment project. It stands facing Fukuoka Outer Loop Road (National Route 202) and Urban Expressway 5 and is directly connected with Hashimoto Station on the Fukuoka City Subway Nanakuma Line via a pedestrian bridge, offering excellent access from the greater Fukuoka area.

The population in the trading areas within 3 km from the property is large at around 205,000, and the population in major trading areas (Nishi Ward, Sawara Ward and Jonan Ward of Fukuoka City) are on the rise, showing an increase of over 35,000 or 6.8% over the 10 years leading up to 2017. Furthermore, the property is a community-based retail facility used by many local residents, as evidenced by over 40% of customers visiting the mall once a week or more.

2) Building facilities, tenants, etc.

Serving as a community-based retail facility deeply rooted in people's daily life, the property has maintained a strong capability to attract customers by having its core tenant, SunLive, a locally well-known supermarket, as well as "Hashimoto Marche," a food market focusing on locally produced items. It has a land area of 33,436.55 m<sup>2</sup> and a total floor area of 79,455.50 m<sup>2</sup>, and holds many events, including annual "radio exercises" during summer holidays and free movie showings at a "garden theater" on the rooftop, showing a steady increase in sales since its opening in 2011.

In addition, in May 2015, the property was awarded the "Community Contribution Award" in the 4th Local Community Contribution SC Awards established by Japan Council of Shopping Centers, and in May 2017, awarded the "CS Award" in the 19th Developers Chosen by Tenants Grand Prize established by Senken Shimbun Co., Ltd. It has also made efforts to pay maximum consideration to the environment, such as through "installation of the largest solar panels for a retail facility in Kyushu" and "cyclic use of well water."