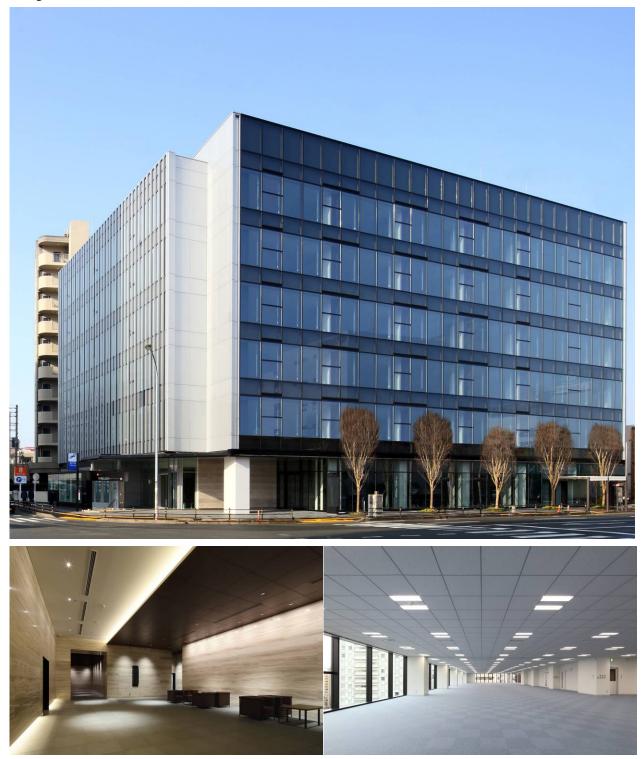

Konoha Mall Hashimoto, the property to be acquired, stands facing Fukuoka Outer Loop Road (National Route 202) and Urban Expressway 5 and is equipped with parking lots for around 1,500 vehicles. It is directly connected with Hashimoto Station on the Fukuoka City Subway Nanakuma Line via a pedestrian bridge, offering excellent access from the greater Fukuoka area. With over 40% of customers visiting the mall once a week or more, it is a community-based retail facility deeply rooted in people's daily life. Higashi Hie Business Center II boasts excellent accessibility as it is directly connected with Higashi-Hie Station, a station between Hakata Station and Fukuokakuko (Airport) Station on the Fukuoka City Subway Kuko Line. It is a relatively new building with a vibration damping structure, and offers high-grade specifications with energy-saving functions such as recycling of rainwater.

#### 1) Location conditions

The property is directly connected with Higashi-Hie Station, a station between Hakata Station and Fukuokakuko (Airport) Station on the Fukuoka City Subway Kuko Line and boasts high transport convenience being approximately 2 minutes to Hakata Station and 3 minutes to Fukuokakuko (Airport) Station via subway. In addition, there is the Hakata-eki Higashi ramp of the Fukuoka Urban Expressway nearby allowing for smooth access by car.

The Higashi-Hie area where the property is located has seen several office building developments (including plans) in addition to the property since the completion of Higashi Hie Business Center in February 2009, against the backdrop of excellent transportation infrastructure such as National Route 3 and Fukuoka City Subway as well as proximity to Hakata Station and Fukuoka Airport. On top of these, contract rent has been on an upward trend, gaining competitiveness as an office area.

### 2) Building facilities, tenants, etc.

The property is a relatively new office building with vibration damping structure constructed in February 2016. It is

highly energy efficient having rainwater recycling system and super-insulated glass windows and is highly functional having high-sound-insulation sashes and such.

Inside exclusive area is a pillarless space with a system ceiling, ceiling height of 2,800 mm, OA raised floor of 100 mm, etc. allowing for flexible division of the space. The property is a rare high-grade office building which is also highly recognized for its excellent business continuity plan (BCP).