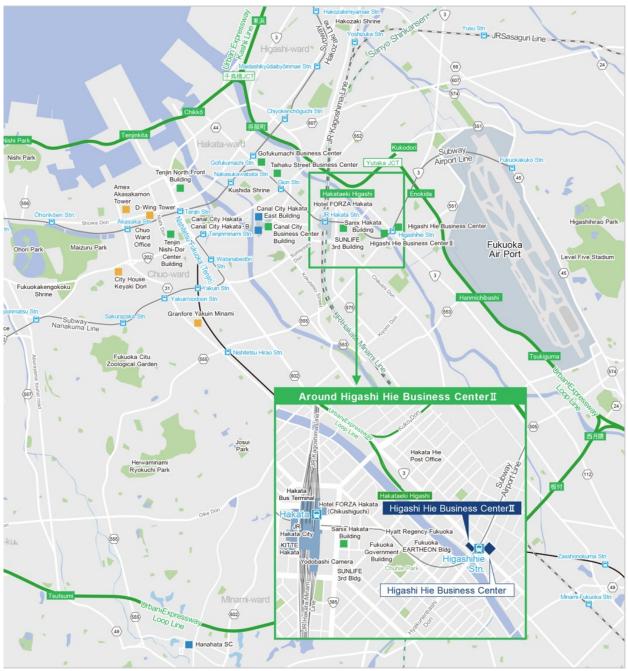

#### 1) Location conditions

The property is directly connected with Higashi-Hie Station, a station between Hakata Station and Fukuokakuko (Airport) Station on the Fukuoka City Subway Kuko Line and boasts high transport convenience being approximately 2 minutes to Hakata Station and 3 minutes to Fukuokakuko (Airport) Station via subway. In addition, there is the Hakata-eki Higashi ramp of the Fukuoka Urban Expressway nearby allowing for smooth access by car.

The Higashi-Hie area where the property is located has seen several office building developments (including plans) in addition to the property since the completion of Higashi Hie Business Center in February 2009, against the backdrop of excellent transportation infrastructure such as National Route 3 and Fukuoka City Subway as well as proximity to Hakata Station and Fukuoka Airport. On top of these, contract rent has been on an upward trend, gaining competitiveness as an office area.