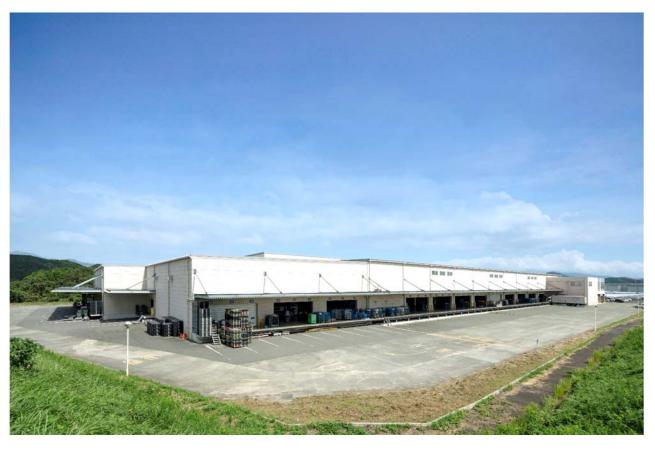

# 2) Building properties, property management company, etc.

The Property is a building with one floor above ground standing on land with a site area of approximately 10,000 tsubo. The office portion has 2 floors. Constructed in 2005 with a total floor

area of approximately 4,300 tsubo, it later underwent expansion in 2012 and now has a total floor area of approximately 5,400 tsubo. The warehouse floor has an effective ceiling height of 8.95~m for the existing warehouse portion before the expansion and 8.0~m for the expansion portion, each with a floor load capacity of  $1.5~\text{t/m}^2$ .

In terms of distribution functions, it is a distribution facility equipped with berths on 3 sides other than the north side and has secured space for parking 132 passenger vehicles, etc.