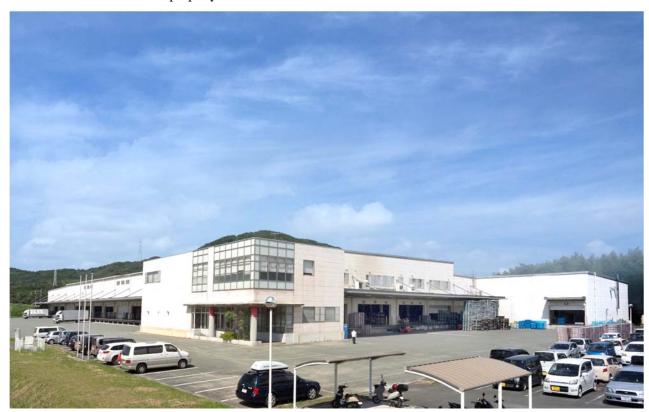

LOGICITY Wakamiya, the property to be acquired, is located north of Fukuoka City in Miyawaka City, situated roughly halfway between the two ordinance-designated cities Fukuoka City and Kitakyushu City in a highly convenient area from which the two cities are accessible in approximately 40 minutes via Kyushu Expressway's Wakamiya Interchange. In addition, after the acquisition of the Property, tenants are scheduled to move in from November 2020 after renovation work conducted by FRC over approximately 4 months is completed. Rent revenue will not be generated during the period of renovation work. Moreover, FRC will conduct the renovation work to the specifications of the tenant scheduled to move in, leading to the potential for a long-term stable lease agreement with that tenant.

#### 1) Location conditions

Miyawaka City, Fukuoka Prefecture, the location of LOGICITY Wakamiya, used to be a region rich in coal mines. After the closure of the coal mines, industrial parks were formed centering on the area surrounding Kyushu Expressway's Wakamiya Interchange due in part to the city's initiatives to attract industrial businesses, making it one of the leading industrial cities of Fukuoka Prefecture today. In particular, the Miyata Industrial Park where the Property is located is an area where Toyota Motor Kyushu commenced operations in 1992, and related companies have set up operations one after another and warehouses of many logistics providers are growing in concentration in the surrounding area.

# 2) Building properties, property management company, etc.

The Property is a building with one floor above ground standing on land with a site area of approximately 10,000 tsubo. The office portion has 2 floors. Constructed in 2005 with a total floor

area of approximately 4,300 tsubo, it later underwent expansion in 2012 and now has a total floor area of approximately 5,400 tsubo. The warehouse floor has an effective ceiling height of 8.95~m for the existing warehouse portion before the expansion and 8.0~m for the expansion portion, each with a floor load capacity of  $1.5~\text{t/m}^2$ .

In terms of distribution functions, it is a distribution facility equipped with berths on 3 sides other than the north side and has secured space for parking 132 passenger vehicles, etc.