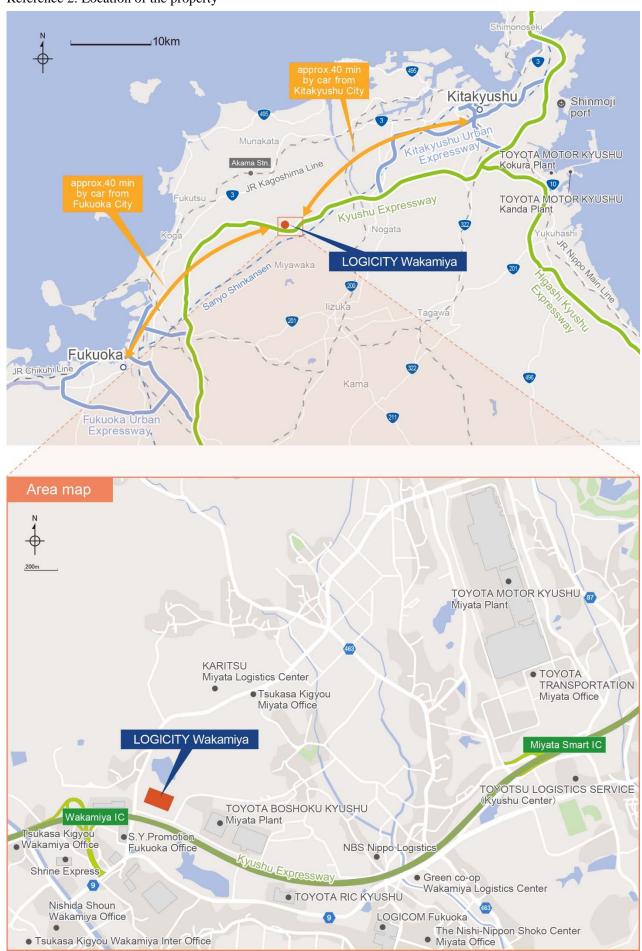

LOGICITY Wakamiya, the property to be acquired, is located north of Fukuoka City in Miyawaka City, situated roughly halfway between the two ordinance-designated cities Fukuoka City and Kitakyushu City in a highly convenient area from which the two cities are accessible in approximately 40 minutes via Kyushu Expressway's Wakamiya Interchange. In addition, after the acquisition of the Property, tenants are scheduled to move in from November 2020 after renovation work conducted by FRC over approximately 4 months is completed. Rent revenue will not be generated during the period of renovation work. Moreover, FRC will conduct the renovation work to the specifications of the tenant scheduled to move in, leading to the potential for a long-term stable lease agreement with that tenant.

#### 1) Location conditions

Miyawaka City, Fukuoka Prefecture, the location of LOGICITY Wakamiya, used to be a region rich in coal mines. After the closure of the coal mines, industrial parks were formed centering on the area surrounding Kyushu Expressway's Wakamiya Interchange due in part to the city's initiatives to attract industrial businesses, making it one of the leading industrial cities of Fukuoka Prefecture today. In particular, the Miyata Industrial Park where the Property is located is an area where Toyota Motor Kyushu commenced operations in 1992, and related companies have set up operations one after another and warehouses of many logistics providers are growing in concentration in the surrounding area.

In addition, given the close proximity to consumption areas being within a range of 25km (approximately 40-minute drive) from the central urban areas of Fukuoka City and Kitakyushu City, the location is suitable for regional distribution to within Fukuoka City and neighboring cities. Approximately 800m from the Property, the Wakamiya Interchange of the Kyushu Expressway makes transportation access extremely favorable, allowing the Property to also function as a wide-area distribution hub. With many Toyota-related companies in the surrounding area, the Property is also highly convenient for joint distribution, etc.