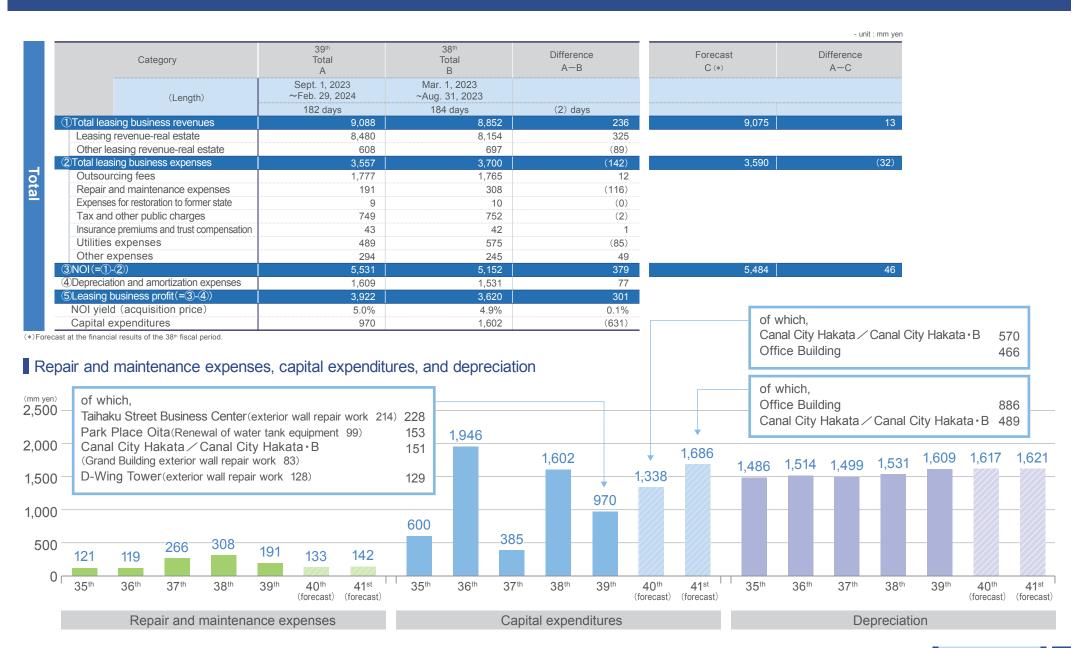

## Statements of Income (compared with the previous fiscal period)

Dividend increases +54 yen compared with the previous fiscal period due to the opening of Alpen FUKUOKA at Canal City Hakata, etc.

- unit : mm yen

|                          |                               | Account                                                | 38 <sup>th</sup><br>~Aug. 31, 2023<br>A | 39 <sup>th</sup><br>~Feb. 29, 2024<br>B | Difference B - A |
|--------------------------|-------------------------------|--------------------------------------------------------|-----------------------------------------|-----------------------------------------|------------------|
|                          |                               | Total operating revenues                               | 9,284                                   | 9,326                                   | 41               |
|                          |                               | Operating revenues excluding gain on sales             | 8,852                                   | 9,088                                   | ① 236            |
|                          |                               | Gain on sales                                          | 432                                     | 237                                     | ② (194)          |
|                          | Ope                           | Total operating expenses                               | 5,912                                   | 5,864                                   | ③ (47)           |
|                          | Operating profit and loss     | Expenses related to leasing business                   | 5,231                                   | 5,166                                   | (65)             |
|                          | profi                         | Asset management fees                                  | 544                                     | 557                                     | 13               |
| Ord                      | t and                         | Asset custody fees                                     | 7                                       | 7                                       | (0)              |
| Ordinary profit and loss | loss                          | Administrative service fees                            | 58                                      | 58                                      | 0                |
| profit                   |                               | Director's compensations                               | 3                                       | 3                                       | _                |
| and                      |                               | Other operating expenses                               | 66                                      | 69                                      | 3                |
| SSO                      |                               | Operating income                                       | 3,372                                   | 3,462                                   | 89               |
|                          |                               | Total non-operating revenues                           | 0                                       | 0                                       | 0                |
|                          | Non-                          | Total non-operating expenses                           | 385                                     | 431                                     | 46               |
|                          | Non-Operating profit and loss | Interest expenses (incl. investment corporation bonds) | 284                                     | 328                                     | 43               |
|                          | ating<br>loss                 | Financing related expenses                             | 98                                      | 101                                     | 3                |
|                          |                               | Others                                                 | 2                                       | 1                                       | (0)              |
|                          |                               | Ordinary income                                        | 2,988                                   | 3,031                                   | 43               |
|                          |                               | Profit before income taxes                             | 2,988                                   | 3,031                                   | 43               |
| Total income taxes       |                               | Total income taxes                                     | 0                                       | 1                                       | 0                |
|                          | Profit                        |                                                        | 2,987                                   | 3,030                                   | 43               |
|                          |                               |                                                        |                                         |                                         |                  |
| Di                       | vidend                        |                                                        | 2,987                                   | 3,030                                   | 42               |
|                          |                               | Dividend per unit (yen)                                | 3,753                                   | 3,807                                   | 54               |