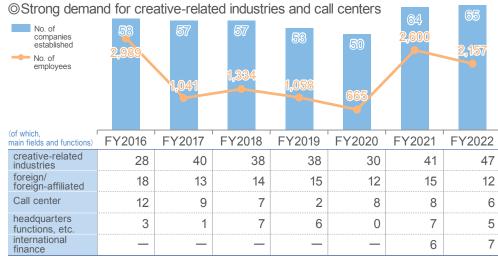

## **Executive summary**

Fiscal period ending February 2024 (39th period) Dividend is +52 yen compared to forecast. A dividend of 3,807 yen is an all-time high

| Internal Growth                                                                                                                                                                                                                                                  |                                                                                                                                  |                |                   |                           |  |  |  |
|------------------------------------------------------------------------------------------------------------------------------------------------------------------------------------------------------------------------------------------------------------------|----------------------------------------------------------------------------------------------------------------------------------|----------------|-------------------|---------------------------|--|--|--|
| Retail properties                                                                                                                                                                                                                                                | ·At Canal City Hakata, the effect of the opening of a new store was more than expected, and inbound tourism demand is recovering |                |                   |                           |  |  |  |
| Initiatives by each facility  - Canal City Hakata: Sales up 25.4% year on year due to Alpen FUKUOKA Grand Opening, etc.  - Konoha Mall Hashimoto: Strong sales due to store renovations and special events, etc.                                                 |                                                                                                                                  |                |                   |                           |  |  |  |
| Office buildi                                                                                                                                                                                                                                                    | ngs •The period-er                                                                                                               | nd occupancy r | ate:96.8%. High o | occupancy rate maintained |  |  |  |
| Others  Logistics: 100% occupancy rate.  Residence: Rent increase continued due to tenant replacement  Axion Befu-Ekimae Premium achieved a 100% occupancy rate in  April 2024  Hotel: ADR on a recovery trend by capturing demand from within  Japan and abroad |                                                                                                                                  |                |                   |                           |  |  |  |
| External Growth                                                                                                                                                                                                                                                  |                                                                                                                                  |                |                   |                           |  |  |  |
| Name of property Hakata FD Business Center Acquisition price 14,100 mm yen                                                                                                                                                                                       |                                                                                                                                  |                |                   |                           |  |  |  |
| Name of proper                                                                                                                                                                                                                                                   |                                                                                                                                  |                |                   |                           |  |  |  |
| Name of proper<br>Address                                                                                                                                                                                                                                        | Hakata Ward, I                                                                                                                   | Fukuoka City   | NOI yield (*1)    | 4.1%                      |  |  |  |