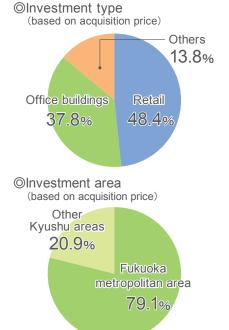

#### ■ Major indicators of owned properties (\*3)

| Total amount of acquisition                       | 83,590 mm yen      |
|---------------------------------------------------|--------------------|
| Investment ratio                                  | 37.8%              |
| Average age (*4)                                  | 17 years 11 months |
| Tenants (*5)                                      | 204                |
| Total leasing revenues-real estate in the 39th FP | 3,145 mm yen       |
| Rent gap (*4)                                     | 11.1%(*6)          |