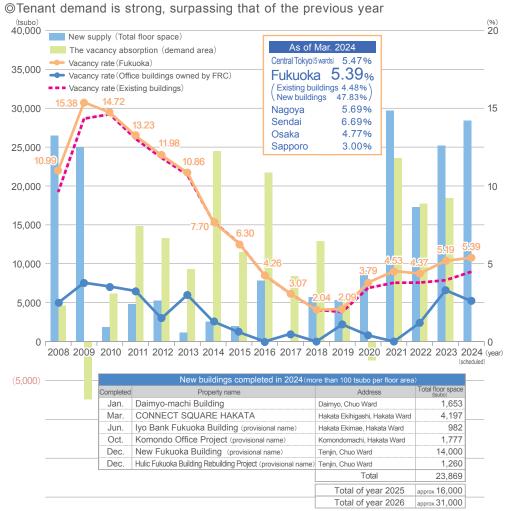

### Trends in the Fukuoka office market

The vacancy rates of existing buildings remain at low levels. The average rent continues to increase with the rent-raising trend

#### Fukuoka business district / Vacancy rates and supply and demand of office buildings

\*\*Statistics from 2008 to 2023 are based on the figures at the end of December. The vacancy rate for 2024 is based on the figures at the end of March.

\*\*Office building-related data for each city are data for areas and buildings included in surveys conducted by Miki Shoji Co., Ltd.

\*\*The vacancy observation (damand area) includes the survey of vacant area are of the points area are fitted.

\*The vacancy absorption (demand area) indicates the sum of vacant area as of the end of December in the previous year and the new supply (leased area) for each year, then subtracts the vacant area as of December of each year. The new supply (leased area) for the years 2024 to 2026 has not been finalized, and both area and completion dates are subject to change.

#### Source: Prepared by Fukuoka Realty based on data from "Office Market Data" Miki Shoji Co., Ltd.