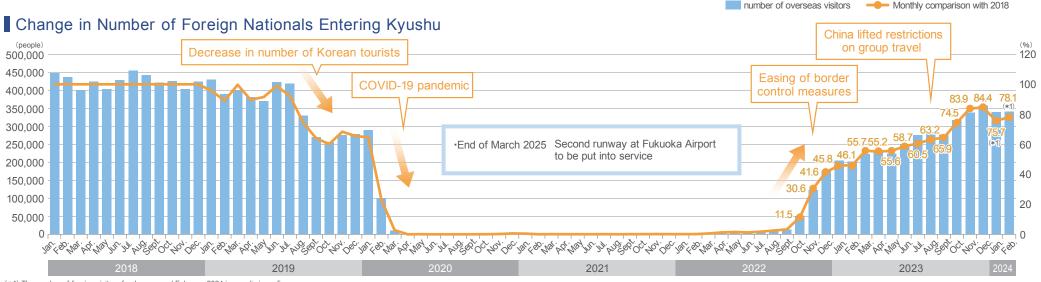

#### Canal City Hakata Sales Trends and Number of Foreign Nationals Entering Kyushu

(\*) Calculated by subtracting the sales of the Canal City Hakata B Grand Building disposition portion (88.28% co-ownership interest) disposed on June 1, 2021

### Situation of inbound

ONumber of foreign nationals entering Kyushu

| Country /                   | 2018            |         | 20      | 2024    |         |         |         |
|-----------------------------|-----------------|---------|---------|---------|---------|---------|---------|
|                             | monthly average | Sept.   | Oct.    | Nov.    | Dec.    | Jan.    | Feb.    |
| otal number<br>f immigrants | 426,357         | 277,730 | 317,407 | 338,833 | 358,231 | 339,650 | 341,619 |
| Korea                       | 200,805         | 158,127 | 182,072 | 189,745 | 212,854 | _       | _       |
| China                       | 142,328         | 18,389  | 21,260  | 21,699  | 28,846  | _       | _       |
| Taiwan                      | 34,460          | 40,960  | 41,837  | 43,241  | 41,306  | _       | _       |
| Hong Kong                   | 23,792          | 23,830  | 26,006  | 31,421  | 34,616  | _       | _       |
| Others                      | 24,971          | 36,424  | 46,232  | 52,727  | 40,609  | _       | _       |

\*The number of foreign visitors including cruise ship tourists. Figures for January and February 2024 are preliminary figures. Source: Prepared by Fukuoka Realty based on the data of the Kvushu District Transport Bureau of the Ministry of Land, Infrastructure, Transport and Tourism