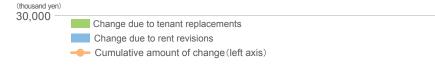

#### Trend in rent unit price index of owned properties (\*7)

(\*7)The rent unit price index is based on the average rent per unit area at the end of each fiscal period compared with the rent per unit area at the end of the 24th fiscal period(August 2016), which is set as 100. And the figures are calculated excluding Tenjin Nishi-Dori Business Center (Land with leasehold interest).