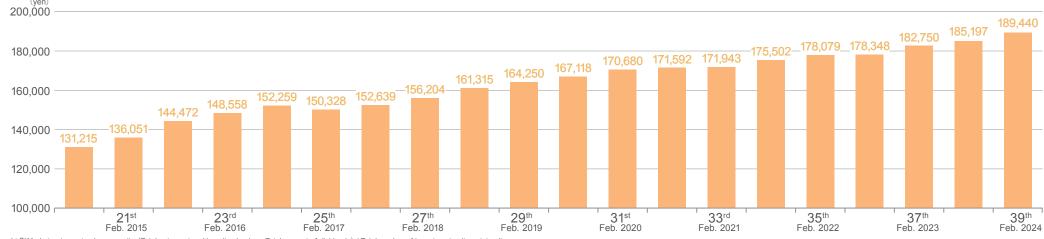

igashi Ward, Fukuoka City

### **D-Wing Tower**

Okinawa

Address : 2-chome, Daimyo,
Chuo Ward Fukuoka City

#### Granfore Yakuin Minami

Address : 1-chome, Hirao, Chuo Ward, Fukuoka City

### 33 Axion Befu-Ekimae Premium

■Address: 3-chome, Befu, Jonan Ward, Fukuoka City

### 34 Hotel FORZA Oita

Address : 1-chome, Chuo-machi, Oita City

## 35 Tissage Hotel Naha

Address: 2-chome, Nishi, Naha City

## Scheduled to be acquired on March 31, 2029 Island City Minato Bay related site

(Land with leasehold interest)(tentative) ■Address: 3-chome, Minatokashii, Higashi Ward, Fukuoka City

Retail Office buildings Others

## Dividend and NAV per unit



\*The price of properties are listed in millions of yen.

(\*1) The amount is the appraisal value at the time of transfer.

## NAV per unit (\*2)



(\*2)Market net asset value per unit= (Total net assets + Unrealized gains - Total amount of dividends) / Total number of investment units outstanding

## Disposition of property (Marinoa City Fukuoka (Marina Side Building) (Building) (2))

Securing a long-term stable cash flow

40<sup>th</sup> Aug. 31, 2024

Assumed operating revenues: 177 mm yen

Assumed NOI vield after : 131 mm yen

depreciation

**41**st Feb. 28, 2025~(\*)

Assumed operating revenues : 32 mm ven

Assumed NOI yield after depreciation: 21 mm yen

Impact on dividend per unit

: (140) yen (compared with the 40th FP)

46<sup>th</sup> Aug. 31, 2027~

Assumed operating revenues :97 mm ven

Assumed NOI yield after depreciation: 86 mm ven

Impact on dividend per unit

(60) yen (compared with the 40th FP)

#### Current





Ow