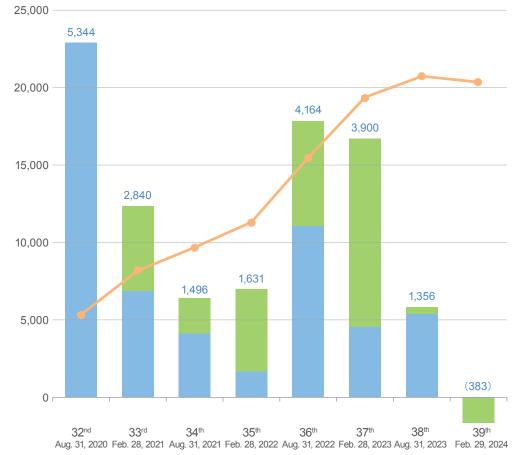

#### Trend in rent unit price index of owned properties (\*7)

(\*7)The rent unit price index is based on the average rent per unit area at the end of each fiscal period compared with the rent per unit area at the end of the 24th fiscal period(August 2016), which is set as 100. And the figures are calculated excluding Tenjin Nishi-Dori Business Center (Land with leasehold interest).