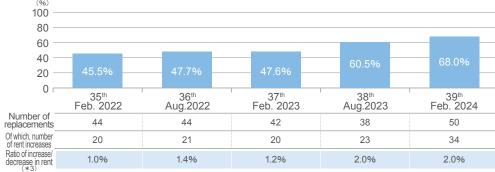

#### Residential properties

©Residential properties have continued to operate at a high occupancy rate

| Occupancy rates                      | 35 <sup>th</sup><br>(Feb. 2022) | 36 <sup>th</sup><br>(Aug.2022) | 37 <sup>th</sup><br>(Feb. 2023) | 38 <sup>th</sup><br>(Aug.2023) | 39 <sup>th</sup><br>(Feb. 2024) |
|--------------------------------------|---------------------------------|--------------------------------|---------------------------------|--------------------------------|---------------------------------|
| Amex Akasakamon Tower                | 96.9%                           | 96.3%                          | 94.2%                           | 98.6%                          | 98.2%                           |
| City House Keyaki Dori               | 98.6%                           | 97.2%                          | 98.8%                           | 97.0%                          | 97.4%                           |
| Aqualia Chihaya                      | 99.3%                           | 98.3%                          | 98.9%                           | 97.8%                          | 98.6%                           |
| D-Wing Tower (*1)                    | 93.4%                           | 95.7%                          | 97.3%                           | 97.6%                          | 98.2%                           |
| Granfore Yakuin Minami               | 98.0%                           | 97.2%                          | 98.0%                           | 95.3%                          | 95.3%                           |
| The weighted average of 5 properties | 96.7%                           | 96.8%                          | 97.3%                           | 97.5%                          | 97.9%                           |
|                                      | 50.7%                           | 62.7%                          |                                 |                                |                                 |
| The weigh                            | 94.5%                           | 95.1%                          |                                 |                                |                                 |

2024

2024

2024

2023

<sup>(\*3)</sup> Ratio of increase/decrease in rent relative to the rent of the previous contract at the time of replacement