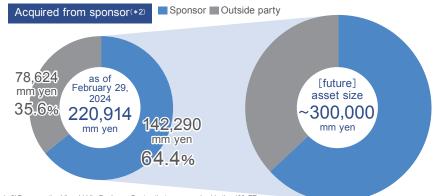

#### Internal Growth **External Growth** Utilization of gains on sale and retained earnings Execution of the future vision at Canal City Hakata Asset size as of February 29, 2024 Retail Unrealized gains for the period ended properties · Capturing inbound demand (China, etc.) : 220.9 billion ven February 29, 2024: 51.8 billion yen Office New property Hakata FD Business Center in normal operation ■ Target asset size : 300 billion ven Replacement of properties buildings Contract renewal and leasing by leveraging positive gaps in existing based on portfolio strategy · Continue to expand the portfolio with a office buildings target asset size of 300 billion yen. Logistics •Rent renewal targeting market rent levels at existing logistics facilities Utilization of gain on sale ■LTV borrowing capacity up to 50% Residence Continuation of rent increases due to replacement : 21.6 billion ven Underpinning of distributions Hotel Performance-based rental income from the Tissage Hotel Naha generated Consideration of internal reserve by the recovery of inbound demand in Okinawa

## **External Growth Initiatives Policy**

Aiming for an asset size of 250 bn yen by diversifying risks by investment type as a comprehensive REIT(300 bn yen in future)

### Leasing Status

(\*1) The leasing status is as of March 31, 2024.

(\*2)Because the Higashi Hie Business Center that was acquired in the 10<sup>th</sup> FP, August 31, 2009, was acquired from both the outside party and the sponsor, the purchase price has been added to the purchase prices from outside parties and the purchase prices from the sponsor after calculation on a per capita basis. Furthermore, with regard to the number of properties, one property has been added to the number of properties acquired from the sponsor.