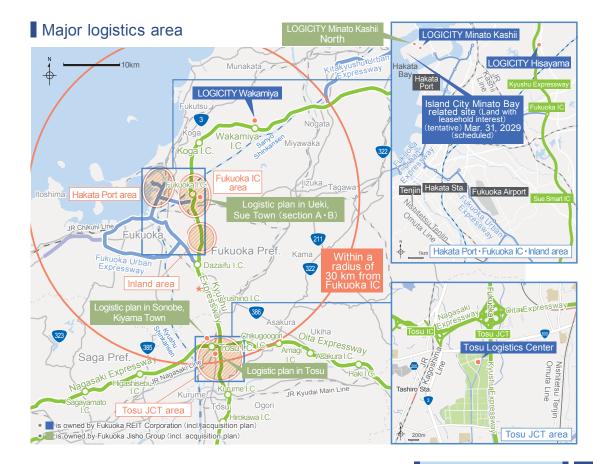

## Situation of other assets (Logistics)

### Overview of Logistics

|                            | Tosu Logistics Center   | LOGICITY Minato Kashii   | LOGICITY Hisayama        | LOGICITY Wakamiya        |
|----------------------------|-------------------------|--------------------------|--------------------------|--------------------------|
| Property<br>name           | To est annie .          |                          |                          |                          |
| Acquisition price          | 1,250 mm yen            | 8,150 mm yen             | 5,050 mm yen             | 1,700 mm yen             |
| Total leasable floor space | 4,173.29 m <sup>2</sup> | 43,233.72 m <sup>2</sup> | 24,505.65 m <sup>2</sup> | 17,556.32 m <sup>2</sup> |
| Occupancy rate             | 100.0%                  | 100.0%                   | 100.0%                   | 100.0%                   |