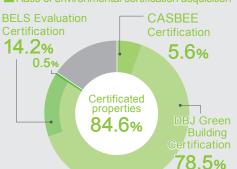

## Sustainability

### Green Building certification obtained for 84.6% (As of Feb. 29, 2024)