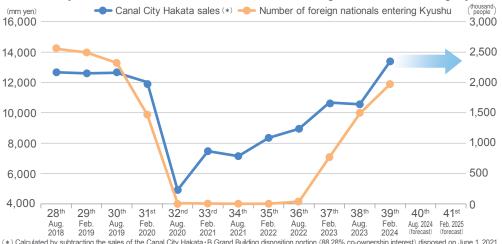

### Initiatives at Canal City Hakata

### The initial stage of renewal has been completed. Opening of Alpen FUKUOKA drives up the inbound demand

#### Canal City Hakata Sales Trends and Number of Foreign Nationals Entering Kyushu

(\*) Calculated by subtracting the sales of the Canal City Hakata B Grand Building disposition portion (88.28% co-ownership interest) disposed on June 1, 2021