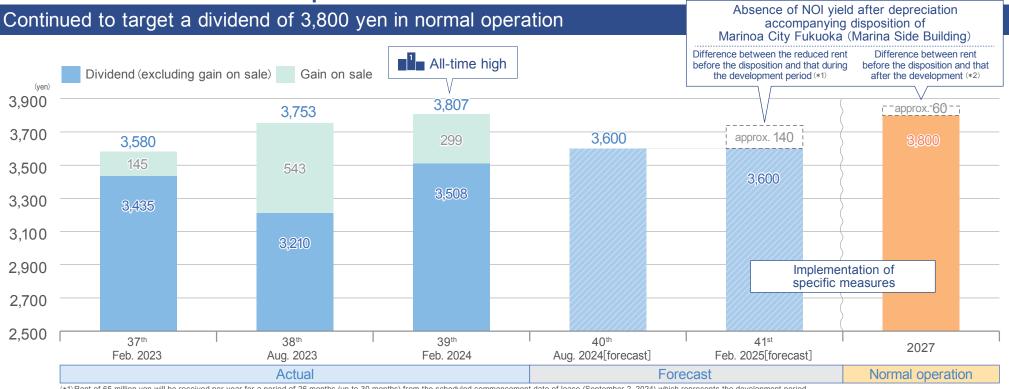

### Dividend per unit

Dividend forecast for the 41st fiscal period remains at 3,600 yen even after the disposition of Marinoa City Fukuoka (Marina Side Building)

## Dividend in normal operation

(\*1) Rent of 65 million yen will be received per year for a period of 26 months (up to 30 months) from the scheduled commencement date of lease (September 2, 2024) which represents the development period (\*2)Rent of 195 million yen will be received per year after 26 months (up to 30 months) from the scheduled commencement date of lease (September 2, 2024).