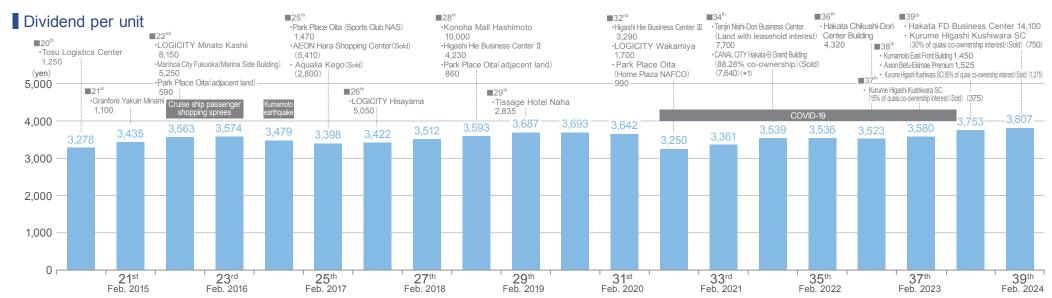

### Dividend per unit

Dividend forecast for the 41st fiscal period remains at 3,600 yen even after the disposition of Marinoa City Fukuoka (Marina Side Building)

## **Executive summary**

Fiscal period ending February 2024 (39th period) Dividend is +52 yen compared to forecast. A dividend of 3,807 yen is an all-time high

| Internal Growth                                                                                                                                                                                                                                                  |                                                                                                                                  |                |                   |                           |  |  |  |
|------------------------------------------------------------------------------------------------------------------------------------------------------------------------------------------------------------------------------------------------------------------|----------------------------------------------------------------------------------------------------------------------------------|----------------|-------------------|---------------------------|--|--|--|
| Retail properties                                                                                                                                                                                                                                                | ·At Canal City Hakata, the effect of the opening of a new store was more than expected, and inbound tourism demand is recovering |                |                   |                           |  |  |  |
| Initiatives by each facility  - Canal City Hakata: Sales up 25.4% year on year due to Alpen FUKUOKA Grand Opening, etc.  - Konoha Mall Hashimoto: Strong sales due to store renovations and special events, etc.                                                 |                                                                                                                                  |                |                   |                           |  |  |  |
| Office buildi                                                                                                                                                                                                                                                    | ngs •The period-er                                                                                                               | nd occupancy r | ate:96.8%. High o | occupancy rate maintained |  |  |  |
| Others  Logistics: 100% occupancy rate.  Residence: Rent increase continued due to tenant replacement  Axion Befu-Ekimae Premium achieved a 100% occupancy rate in  April 2024  Hotel: ADR on a recovery trend by capturing demand from within  Japan and abroad |                                                                                                                                  |                |                   |                           |  |  |  |
| External Growth                                                                                                                                                                                                                                                  |                                                                                                                                  |                |                   |                           |  |  |  |
| Name of property Hakata FD Business Center Acquisition price 14,100 mm yen                                                                                                                                                                                       |                                                                                                                                  |                |                   |                           |  |  |  |
| Name of proper                                                                                                                                                                                                                                                   |                                                                                                                                  |                |                   |                           |  |  |  |
| Name of proper<br>Address                                                                                                                                                                                                                                        | Hakata Ward, I                                                                                                                   | Fukuoka City   | NOI yield (*1)    | 4.1%                      |  |  |  |