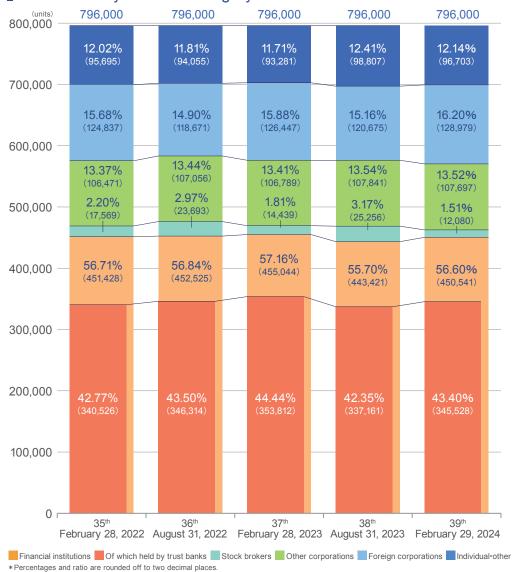

ivities of YASKAWA Electric Corporation (Expansion of Information Disclosure and Opportunity for Dialogue)" Head of IR Promotion Section, Corporate Communications Division/IR Division, Corporate Branding Division, YASKAWA Electric Corporation Daisuke Nakahara |
|                              | 3rd<br>workshop<br>February 2024 | "How Should We Face Human Capital Management?"  Professor at Graduate School of Business Administration, Hitotsubashi University Visiting researcher at Japan Investor Relations Association Shoichi Tsumuraya                                                             |

<sup>\*</sup>Information on the lecturers is that for the workshops held by the IR Kyushu Subcommittee.

### Unitholders' data

#### Distribution by investor category [breakdown of investment units]



### No. of unitholders and investment units held by unitholder category

| [at the end of the 39" FP]     |                    |            | (As of February 29, 2024) |            |
|--------------------------------|--------------------|------------|---------------------------|------------|
|                                | No. of unitholders | Percentage | Investment units held     | Percentage |
| Individual • other             | 13,356             | 95.69%     | 96,703                    | 12.14%     |
| Foreign corporations           | 244                | 1.74%      | 128,979                   | 16.20%     |
| Other domestic corporations    | 251                | 1.79%      | 107,697                   | 13.52%     |
| Stock brokers                  | 21                 | 0.15%