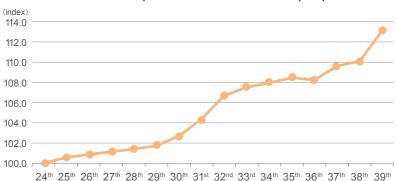

#### Trend in rent unit price index of owned properties (\*7)

(\*7)The rent unit price index is based on the average rent per unit area at the end of each fiscal period compared with the rent per unit area at the end of the 24th fiscal period(August 2016), which is set as 100. And the figures are calculated excluding Tenjin Nishi-Dori Business Center (Land with leasehold interest).