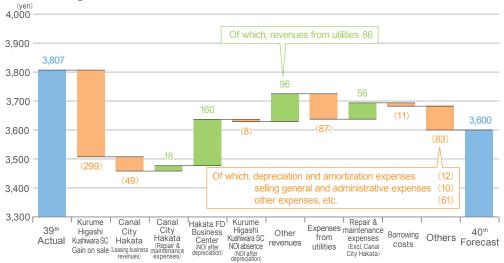

|                           |  |  |  |
| Name of proper<br>Address                                                                                                                                                                                                                                        | Hakata Ward, I                                                                                                                   | Fukuoka City   | NOI yield (*1)    | 4.1%                      |  |  |  |





### Dividend per unit

Dividend forecast for the 41st fiscal period remains at 3,600 yen even after the disposition of Marinoa City Fukuoka (Marina Side Building)

### ■ 39<sup>th</sup> (Feb. 2024) Actual (compared with the previous FP)



#### 40<sup>th</sup> (Aug. 2024) Forecast



#### ■ 39<sup>th</sup> (Feb. 2024) Actual (compared with the forecast)



#### 41st (Feb. 2025) Forecast



## Dividend in normal operation



(\*1) Rent of 65 million yen will be received per year for a period of 26 months (up to 30 months) from the scheduled commencement date of lease (September 2, 2024) which represents the development period (\*2)Rent of 195 million yen will be received per year after 26 months (up to 30 months) from the scheduled commencement date of lease (September 2, 2024).

#### Specific measures

#### Internal Growth **External Growth** Utilization of gains on sale and retained earnings Execution of the future vision at Canal City Hakata Asset size as of February 29, 2024 Retail Unrealized gains for the period ended properties · Capturing inbound demand (China,