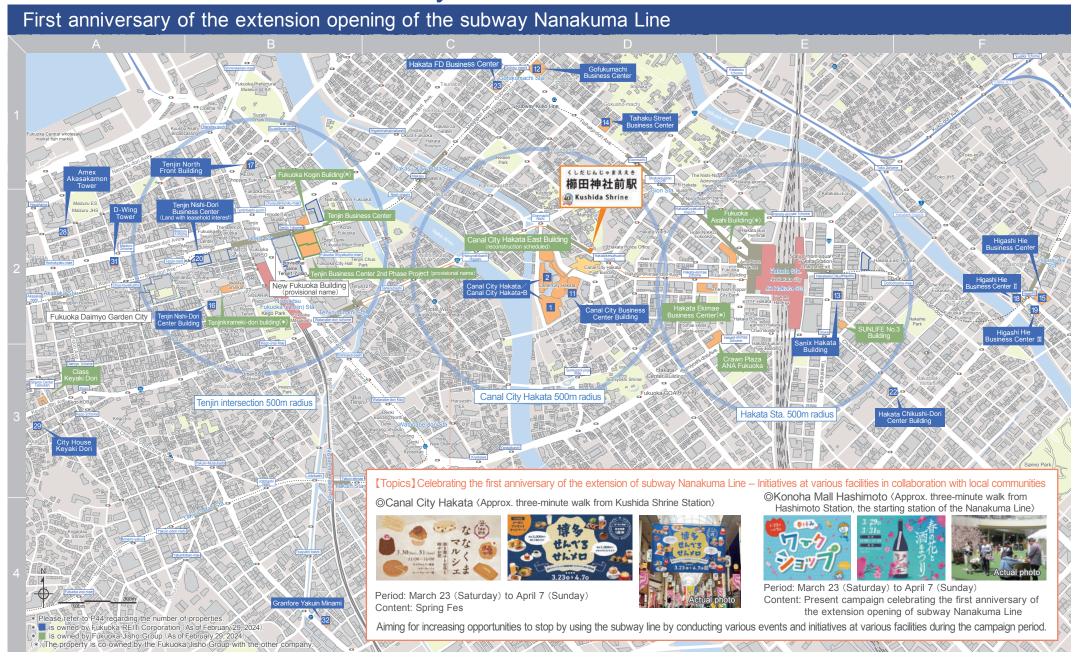

#### Sponsor pipelines

- Several redevelopment projects are underway in the Tenjin and Hakata areas
- Several development of logistics facilities are underway
- Considering redevelopment of Canal City Hakata East Building
- Fukuoka Jisho owns 9.81% of FRC's investment units through same-boat investment(as of February 29, 2024)

### Community-based sourcing strategy

- Acquire properties from external sources by utilizing the information-collecting ability and know-how of the Asset Manager which is well versed in individual conditions in the Fukuoka and Kyushu areas
- Propose wide-ranging CRE strategies by grasping customers' needs as early as possible (ex. leaseback, base consolidation, putting land with leasehold interest off the balance sheet, etc.)
- Powerful companies leading the Kyushu business world provide backup as sponsors of the Asset Manager
- After acquisition, property management that is closely tied to the community and assumes long-term ownership