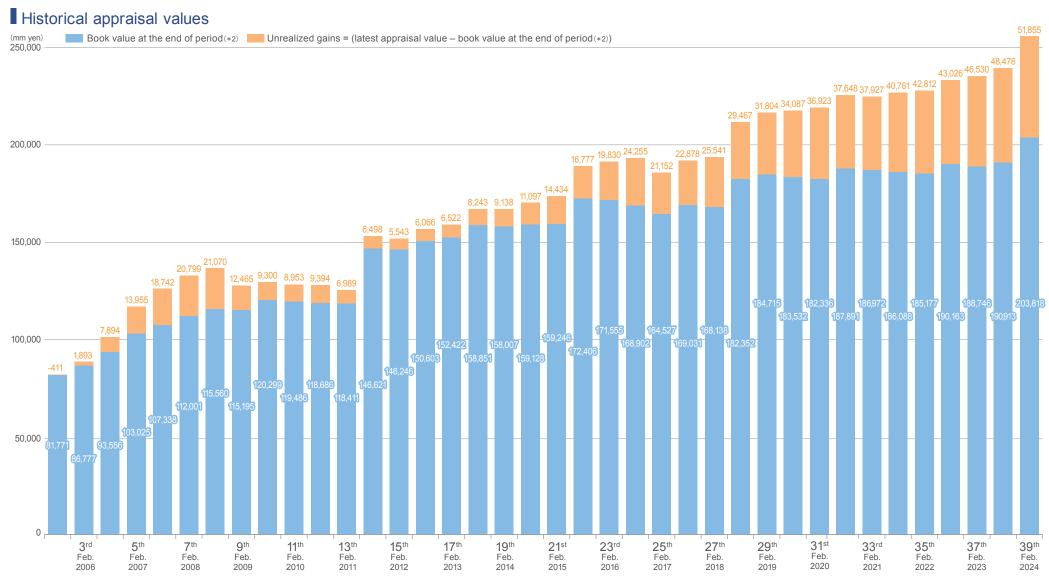

## Appraisal value

The unrealized gains (\*1) totaled 51,855 million yen at the end of 39<sup>th</sup> fiscal period (increase of 3,377 million yen compared with previous fiscal period)

|                                                                                            |                   |                      |                 |                  |                                 |                                                   |                 |                 |                                                   |            | - unit : mm yen             |
|--------------------------------------------------------------------------------------------|-------------------|----------------------|-----------------|------------------|---------------------------------|---------------------------------------------------|-----------------|-----------------|---------------------------------------------------|------------|-----------------------------|
|                                                                                            |                   |                      | At              | the end of the 3 | 9 <sup>th</sup> FP (Feb. 29, 20 |                                                   | At t            | he end of the 3 |                                                   | 023)       |                             |
| Property name                                                                              | Acquisition price | Acquisition cap rate | Appraisal value | Book value       | Difference                      | Cap Rate<br>by direct<br>capitalization<br>method | Appraisal value | Difference      | Cap Rate<br>by direct<br>capitalization<br>method | Difference | Appraiser                   |
|                                                                                            | (*2)              |                      |                 | 2                | 1-2                             | 3                                                 | 4               | 1-4             | 5                                                 | 3-5        |                             |
| Canal City Hakata                                                                          | 32,000            | 6.0%                 | 29,000          | 29,730           | (730)                           | 4.2%                                              | 29,300          | (300)           | 4.2%                                              | 0.0%       | Tanizawa Sogo Appraisal     |
| Canal City Hakata • B                                                                      | 21,060            | 5.4%                 | 21,700          | 20,389           | 1,310                           | 4.3%                                              | 21,700          | 0               | 4.3%                                              | 0.0%       | Tanizawa Sogo Appraisal     |
| Park Place Oita                                                                            | 19,610            | 6.0%                 | 20,200          | 20,316           | (116)                           | 5.4%                                              | 20,200          | 0               | 5.4%                                              | 0.0%       | Japan Real Estate Institute |
| SunLive City Kokura                                                                        | 6,633             | 6.6%                 | 8,530           | 5,483            | 3,046                           | 5.6%                                              | 8,540           | (10)            | 5.6%                                              | 0.0%       | Japan Real Estate Institute |
| Konoha Mall Hashimoto                                                                      | 10,000            | 5.3%                 | 10,100          | 9,799            | 300                             | 5.0%                                              | 10,100          | 0               | 5.1%                                              | (0.1)%     | Tanizawa Sogo Appraisal     |
| Square Mall Kagoshima Usuki                                                                | 5,300             | 6.3%                 | 4,660           | 4,158            | 501                             | 5.5%                                              | 4,700           | (40)            | 5.5%                                              | 0.0%       | Japan Real Estate Institute |
| Kumamoto Intercommunity SC                                                                 | 2,400             | 6.5%                 | 2,840           | 1,892            | 947                             | 5.4%                                              | 2,840           | 0               | 5.4%                                              | 0.0%       | Japan Real Estate Institute |
| Hanahata SC                                                                                | 1,130             | 6.4%                 | 1,220           | 939              | 280                             | 5.3%                                              | 1,200           | 20              | 5.4%                                              | (0.1)%     | Tanizawa Sogo Appraisal     |
| K's Denki Kagoshima                                                                        | 3,550             | 5.7%                 | 3,490           | 2,797            | 692                             | 5.4%                                              | 3,490           | 0               | 5.4%                                              | 0.0%       | Tanizawa Sogo Appraisal     |
| Marinoa City Fukuoka (Marina Side Building)                                                | 5,250             | 5.5%                 | 5,264           | 5,289            | (25)                            | -                                                 | 5,860           | (596)           | 4.8%                                              | -          | Tanizawa Sogo Appraisal     |
| Total of retail                                                                            | 106,933           | -                    | 107,004         | 100,796          | 6,207                           | -                                                 | 107,930         | (926)           |                                                   | -          |                             |
| Canal City Business Center Building                                                        | 14,600            | 6.3%                 | 19,100          | 12,601           | 6,498                           | 3.8%                                              | 19,300          | (200)           | 3.8%                                              | 0.0%       | Tanizawa Sogo Appraisal     |
| Gofukumachi Business Center                                                                | 11,200            | 6.3%                 | 16,100          | 8,586            | 7,513                           | 4.0%                                              | 16,000          | 100             | 4.0%                                              | 0.0%       | Tanizawa Sogo Appraisal     |
| Sanix Hakata Building                                                                      | 4,400             | 5.9%                 | 7,210           | 3,674            | 3,535                           | 3.6%                                              | 7,010           | 200             | 3.7%                                              | (0.1)%     | Japan Real Estate Institute |
| Taihaku Street Business Center                                                             | 7,000             | 6.0%                 | 10,400          | 5,669            | 4,730                           | 4.0%                                              | 10,100          | 300             | 4.1%                                              | (0.1)%     | Japan Real Estate Institute |
| Q Higashi Hie Business Center                                                              | 5,900             | 6.0%                 | 9,220           | 4,279            | 4,940                           | 4.2%                                              | 9,240           | (20)            | 4.2%                                              | 0.0%       | Tanizawa Sogo Appraisal     |
| Higashi Hie Business Center Tenjin Nishi-Dori Center Building                              | 2,600             | 5.4%                 | 3,400           | 2,622            | 777                             | 3.5%                                              | 3,400           | 0               | 3.5%                                              | 0.0%       | Japan Real Estate Institute |
|                                                                                            | 2,800             | 6.1%                 | 5,180           | 2,266            | 2,913                           | 3.5%                                              | 5,050           | 130             | 3.6%                                              | (0.1)%     | Japan Real Estate Institute |
| Tenjin North Front Building Higashi Hie Business Center II Higashi Hie Business Center III | 4,230             | 4.9%                 | 4,880           | 3,785            | 1,094                           | 4.2%                                              | 4,900           | (20)            | 4.2%                                              | 0.0%       | Tanizawa Sogo Appraisal     |
| Higashi Hie Business Center III                                                            | 3,290             | 4.4%                 | 3,520           | 3,160            | 359                             | 4.0%                                              | 3,530           | (10)            | 4.0%                                              | 0.0%       | Tanizawa Sogo Appraisal     |
| Tenjin Nishi-Dori Business Center (Land with leasehold intere                              | st) 7,700         | 3.5%                 | 8,770           | 7,754            | 1,015                           | 3.0%                                              | 8,770           | 0               | 3.0%                                              | 0.0%       | Japan Real Estate Institute |
| Hakata Chikushi-Dori Center Building                                                       | 4,320             | 4.7%                 | 4,560           | 4,476            | 83                              | 4.1%                                              | 4,580           | (20)            | 4.1%                                              | 0.0%       | Tanizawa Sogo Appraisal     |
| Kumamoto East Front Building                                                               | 1,450             | 5.0%                 | 1,500           | 1,510            | (10)                            | 4.6%                                              | 1,510           | (10)            | 4.6%                                              | 0.0%       | Tanizawa Sogo Appraisal     |
| Hakata FD Business Center (*3)                                                             | 14,100            | 4.1%                 | 16,100          | 14,093           | 2,006                           | 3.5%                                              | 15,000          | 1,100           | 3.8%                                              | (0.3)%     | Japan Real Estate Institute |
| Total of office buildings                                                                  | 83,590            | -                    | 109,940         | 74,481           | 35,458                          | -                                                 | 108,390         | 1,550           | -                                                 | -          |                             |
| Tosu Logistics Center (Logistics)                                                          | 1,250             | 5.9%                 | 1,640           | 1,108            | 531                             | 4.5%                                              | 1,640           | 0               | 4.5%                                              | 0.0%       | Japan Real Estate Institute |
| LOGICITY Minato Kashii (Logistics)                                                         | 8,150             | 5.2%                 | 11,400          | 7,579            | 3,820                           | 3.8%                                              | 10,000          | 1,400           | 3.8%                                              | 0.0%       | Tanizawa Sogo Appraisal     |
| LOGICITY Hisayama (Logistics)                                                              | 5,050             | 5.1%                 | 5,930           | 4,575            | 1,354                           | 4.0%                                              | 5,950           | (20)            | 4.0%                                              | 0.0%       | Tanizawa Sogo Appraisal     |
| LOGICITY Wakamiya (Logistics)                                                              | 1,700             | 6.4%                 | 2,590           | 2,093            | 496                             | 5.1%                                              | 2,590           | 0               | 5.1%                                              | 0.0%       | Tanizawa Sogo Appraisal     |
| Amex Akasakamon Tower (Residence)                                                          | 2,060             | 5.4%                 | 2,100           | 1,583            | 516                             | 3.9%                                              | 2,050           | 50              | 4.0%                                              | (0.1)%     | Daiwa Real Estate Appraisal |
| ☐ City House Keyaki Dori (Residence)                                                       | 1,111             | 5.5%                 | 1,170           | 842              | 327                             | 3.9%                                              | 1,150           | 20              | 4.0%                                              | (0.1)%     | Daiwa Real Estate Appraisal |
| Agualia Chihaya (Residence)                                                                | 1,280             | 6.8%                 | 2,060           | 1,133            | 926                             | 4.2%                                              | 2,060           | 0               | 4.2%                                              | 0.0%       | Japan Real Estate Institute |
| D-Wing Tower (Residence)                                                                   | 2,800             | 5.9%                 | 4,030           | 2,687            | 1,342                           | 4.0%                                              | 4,020           | 10              | 4.0%                                              | 0.0%       | Tanizawa Sogo Appraisal     |
| Granfore Yakuin Minami (Residence)                                                         | 1,100             | 5.6%                 | 1,430           | 1,118            | 311                             | 3.9%                                              | 1,430           | 0               | 3.9%                                              | 0.0%       | Tanizawa Sogo Appraisal     |
| Axion Befu-Ekimae Premium (Residence)                                                      | 1,525             | 3.4%                 | 1,570           | 1,643            | (73)                            | 3.5%                                              | 1,560           | 10              | 3.5%                                              | 0.0%       | Daiwa Real Estate Appraisal |
| Hotel FORZA Oita (Hotel)                                                                   | 1,530             | 6.6%                 | 1,870           | 1,484            | 385                             | 5.2%                                              | 1,860           | 10              | 5.2%                                              | 0.0%       | Japan Real Estate Institute |
| Tissage Hotel Naha (Hotel)                                                                 | 2,835             | 5.3%                 | 2,940           | 2,691            | 248                             | 4.8%                                              | 2,940           | 0               | 4.9%                                              | (0.1)%     | Tanizawa Sogo Appraisal     |
| Total of others                                                                            | 30,391            | -                    | 38,730          | 28,541           | 10,188                          | -                                                 | 37,250          | 1,480           | -                                                 | -          |                             |
| Total properties                                                                           | 220,914           | -                    | 255,674         | 203,818          | 51,855                          | _                                                 | 253,570         | 2,104           |                                                   | -          |                             |
|                                                                                            | ,                 |                      |                 |                  | 5.,555                          |                                                   |                 |                 | a food and tayon a                                |            |                             |

<sup>(\*1)</sup> Unrealized gain is calculated by subtracting period-end book value (excluding construction in progress in trust) from the latest appraisal value. (\*2) "Acquisition price" indicates the amount excluding such expenses as fees and taxes and other public charges. (\*3) The appraisal value at the end of the 38th fiscal period and the most recent cap rate are figures based on the appraisal at the time of property acquisition.