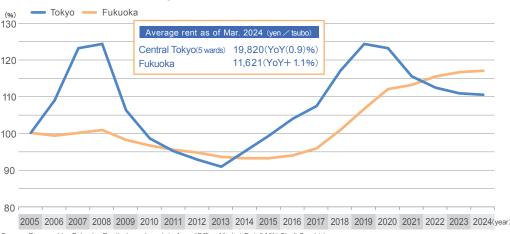

#### Fukuoka Business district / Average rents [Y2005=100]

ORents continued increasing

Source: Prepared by Fukuoka Realty based on data from "Office Market Data" Miki Shoji Co., Ltd