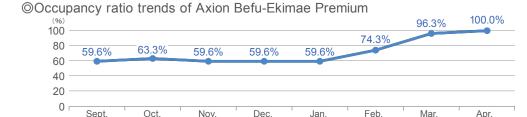

#### Residential properties

©Residential properties have continued to operate at a high occupancy rate

| Occupancy rates                      | 35 <sup>th</sup><br>(Feb. 2022) | 36 <sup>th</sup><br>(Aug.2022) | 37 <sup>th</sup><br>(Feb. 2023) | 38 <sup>th</sup><br>(Aug.2023) | 39 <sup>th</sup><br>(Feb. 2024) |
|--------------------------------------|---------------------------------|--------------------------------|---------------------------------|--------------------------------|---------------------------------|
| Amex Akasakamon Tower                | 96.9%                           | 96.3%                          | 94.2%                           | 98.6%                          | 98.2%                           |
| City House Keyaki Dori               | 98.6%                           | 97.2%                          | 98.8%                           | 97.0%                          | 97.4%                           |
| Aqualia Chihaya                      | 99.3%                           | 98.3%                          | 98.9%                           | 97.8%                          | 98.6%                           |
| D-Wing Tower (*1)                    | 93.4%                           | 95.7%                          | 97.3%                           | 97.6%                          | 98.2%                           |
| Granfore Yakuin Minami               | 98.0%                           | 97.2%                          | 98.0%                           | 95.3%                          | 95.3%                           |
| The weighted average of 5 properties | 96.7%                           | 96.8%                          | 97.3%                           | 97.5%                          | 97.9%                           |
|                                      | 50.7%                           | 62.7%                          |                                 |                                |                                 |
| The weigh                            | 94.5%                           | 95.1%                          |                                 |                                |                                 |

<sup>\*</sup>The occupancy rate is calculated as a weighted average over the period.

<sup>(\*2)</sup> Since Axion Befu-Ekimae Premium was acquired as of April 27, 2023, occupancy rates are shown for the period from April to August 2023.