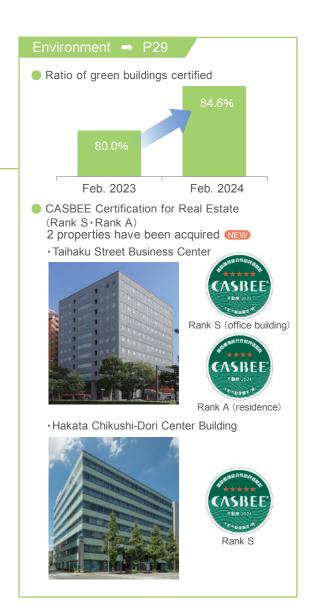

## Sustainability

### Green Building certification obtained for 84.6% (As of Feb. 29, 2024)