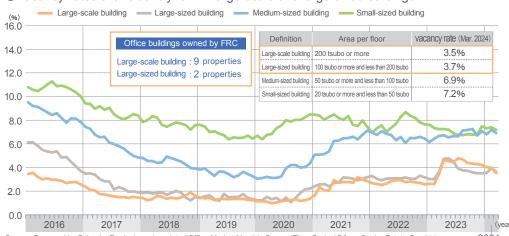

### Trend of office building vacancy rate in Fukuoka City by size

OVacancy rates are relatively low in large-scale and large-sized buildings

Source: Prepared by Fukuoka Realty based on data "Office Market Monthly Survey (Time Series)" from Sanko Estate Co., Ltd.