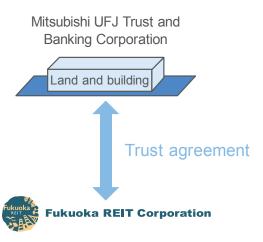

## Disposition of property (Marinoa City Fukuoka (Marina Side Building) (Building))

Expectations are placed on creating substantial value in the future

#### Overview of disposition property (planned)

| Property name                                                                    | Marinoa City Fukuoka (Marina Side Building) (Building)                                                                                          |  |  |
|----------------------------------------------------------------------------------|-------------------------------------------------------------------------------------------------------------------------------------------------|--|--|
| Location (Address)                                                               | 12-30, 2-chome, Odo, Nishi Ward, Fukuoka City                                                                                                   |  |  |
| Date of agreement                                                                | February 29, 2024                                                                                                                               |  |  |
| Buyer (*1)                                                                       | Fukuoka Jisho Co., Ltd. and not disclosed company                                                                                               |  |  |
| Disposition date (scheduled)                                                     | September 2, 2024                                                                                                                               |  |  |
| Appraisal value                                                                  | 754 mm yen                                                                                                                                      |  |  |
| Book value                                                                       | 771 mm yen as of August 31, 2024 (estimated) 795 mm yen as of February 29, 2024                                                                 |  |  |
| Disposition price (planned)                                                      | 783 mm yen                                                                                                                                      |  |  |
| Difference between<br>the disposition price (planned)<br>and the book value (*2) | 11 mm yen (difference from the estimated book value as of August 31, 2024) (12) mm yen (difference from the book value as of February 29, 2024) |  |  |
| Acquisition date                                                                 | May 1, 2015                                                                                                                                     |  |  |

### Summary of the asset after disposition (planned)

| Property name | Marinoa City Fukuoka (Marina Side Building) (Land) |  |
|---------------|----------------------------------------------------|--|
| Book value    | 4,494 mm yen                                       |  |
| Land area     | 26,917.74 m <sup>2</sup>                           |  |

#### Reasons for Disposition

### ①Aiming to sell for a price higher than book values

• Despite the risks of future declines in profitability and property value due to factors such as aging or changes in the surrounding competitive environment, it may be possible to achieve a sale price exceeding the book value by transferring ownership to Fukuoka Jisho Co., Ltd., which is considering rebuilding Marinoa City Fukuoka entirely.

#### ②Expectation for creating substantial value in the future

•When the complete rebuild of Marinoa City Fukuoka is undertaken, its competitiveness as a commercial facility will improve, resulting in the generation of significant value in the future for the land with leasehold interest owned by FRC.

#### ③Securing a long-term stable cash flow

 Continued ownership of land with leasehold interest allows for the collection of fixed rent not susceptible to fluctuations in end-tenant sales or occupancy rates. This ensures a more stable cash flow over the long term.