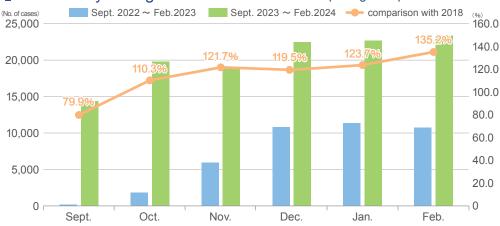

### Situation of inbound

ONumber of foreign nationals entering Kyushu

| Country /                   | 2018            |         | 20      | 2024    |         |         |         |
|-----------------------------|-----------------|---------|---------|---------|---------|---------|---------|
|                             | monthly average | Sept.   | Oct.    | Nov.    | Dec.    | Jan.    | Feb.    |
| otal number<br>f immigrants | 426,357         | 277,730 | 317,407 | 338,833 | 358,231 | 339,650 | 341,619 |
| Korea                       | 200,805         | 158,127 | 182,072 | 189,745 | 212,854 | _       | _       |
| China                       | 142,328         | 18,389  | 21,260  | 21,699  | 28,846  | _       | _       |
| Taiwan                      | 34,460          | 40,960  | 41,837  | 43,241  | 41,306  | _       | _       |
| Hong Kong                   | 23,792          | 23,830  | 26,006  | 31,421  | 34,616  | _       | _       |
| Others                      | 24,971          | 36,424  | 46,232  | 52,727  | 40,609  | _       | _       |

\*The number of foreign visitors including cruise ship tourists. Figures for January and February 2024 are preliminary figures. Source: Prepared by Fukuoka Realty based on the data of the Kvushu District Transport Bureau of the Ministry of Land, Infrastructure, Transport and Tourism