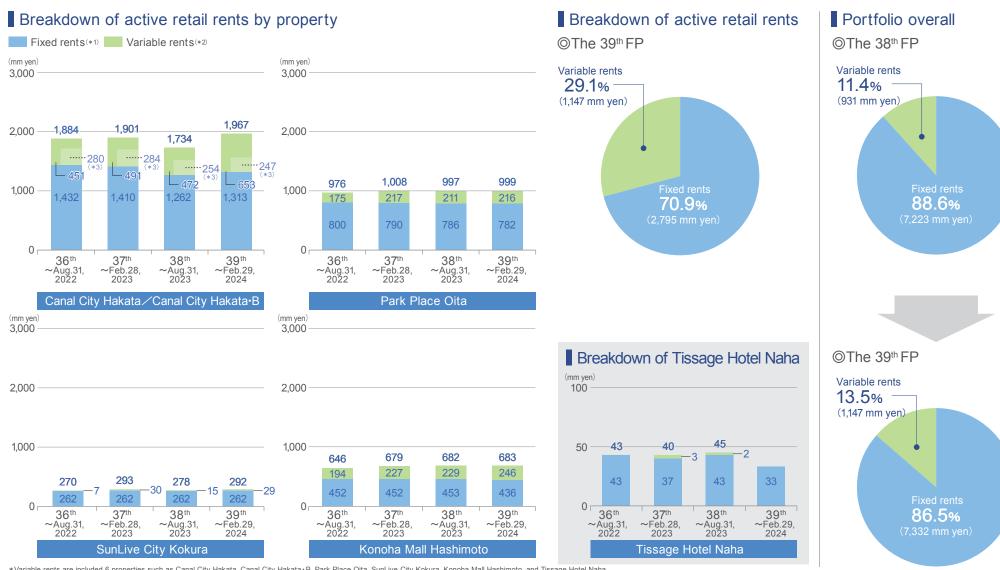

## **Executive summary**

Fiscal period ending February 2024 (39th period) Dividend is +52 yen compared to forecast. A dividend of 3,807 yen is an all-time high

| Internal Growth                                                                                                                                                                                                                                                  |                                                                                                                                  |                |                   |                           |  |  |  |
|------------------------------------------------------------------------------------------------------------------------------------------------------------------------------------------------------------------------------------------------------------------|----------------------------------------------------------------------------------------------------------------------------------|----------------|-------------------|---------------------------|--|--|--|
| Retail properties                                                                                                                                                                                                                                                | ·At Canal City Hakata, the effect of the opening of a new store was more than expected, and inbound tourism demand is recovering |                |                   |                           |  |  |  |
| Initiatives by each facility  - Canal City Hakata: Sales up 25.4% year on year due to Alpen FUKUOKA Grand Opening, etc.  - Konoha Mall Hashimoto: Strong sales due to store renovations and special events, etc.                                                 |                                                                                                                                  |                |                   |                           |  |  |  |
| Office buildi                                                                                                                                                                                                                                                    | ngs •The period-er                                                                                                               | nd occupancy r | ate:96.8%. High o | occupancy rate maintained |  |  |  |
| Others  Logistics: 100% occupancy rate.  Residence: Rent increase continued due to tenant replacement  Axion Befu-Ekimae Premium achieved a 100% occupancy rate in  April 2024  Hotel: ADR on a recovery trend by capturing demand from within  Japan and abroad |                                                                                                                                  |                |                   |                           |  |  |  |
| External Growth                                                                                                                                                                                                                                                  |                                                                                                                                  |                |                   |                           |  |  |  |
| Name of property Hakata FD Business Center Acquisition price 14,100 mm yen                                                                                                                                                                                       |                                                                                                                                  |                |                   |                           |  |  |  |
| Name of proper                                                                                                                                                                                                                                                   |                                                                                                                                  |                |                   |                           |  |  |  |
| Name of proper<br>Address                                                                                                                                                                                                                                        | Hakata Ward, I                                                                                                                   | Fukuoka City   | NOI yield (*1)    | 4.1%                      |  |  |  |

#### Internal Growth **External Growth** Utilization of gains on sale and retained earnings Execution of the future vision at Canal City Hakata Asset size as of February 29, 2024 Retail Unrealized gains for the period ended properties · Capturing inbound demand (China, etc.) : 220.9 billion ven February 29, 2024: 51.8 billion yen Office New property Hakata FD Business Center in normal operation ■ Target asset size : 300 billion ven Replacement of properties buildings Contract renewal and leasing by leveraging positive gaps in existing based on portfolio strategy · Continue to expand the portfolio with a office buildings target asset size of 300 billion yen. Logistics •Rent renewal targeting market rent levels at existing logistics facilities Utilization of gain on sale ■LTV borrowing capacity up to 50% Residence Continuation of rent increases due to replacement : 21.6 billion ven Underpinning of distributions Hotel Performance-based rental income from the Tissage Hotel Naha generated Consideration of internal reserve by the recovery of inbound demand in Okinawa