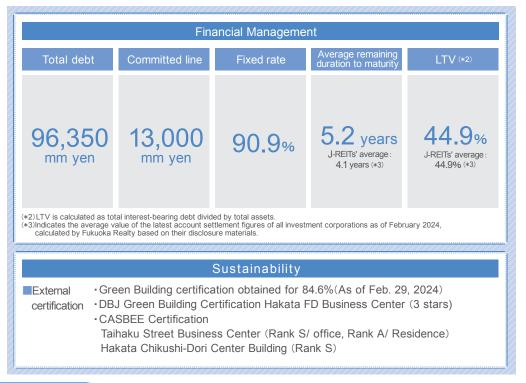

#### Total amount of borrowings at the end of period 96,350 mm yen

#### Average interest rate (\*1) and duration

(\*1) Interest rates are rounded off to the second decimal place.

#### Fixed and Long-term rate Sustainable finance floating rate rate Floating Long-term 9.1% 100% Sustainabl at the end of at the end of at the end of the 39th FP the 39th FP the 39<sup>th</sup> FP (Feb. 2024) (Feb. 2024) (Feb. 2024) Fixed 67.2% 90.9%

### Green Building certification obtained for 84.6% (As of Feb. 29, 2024)