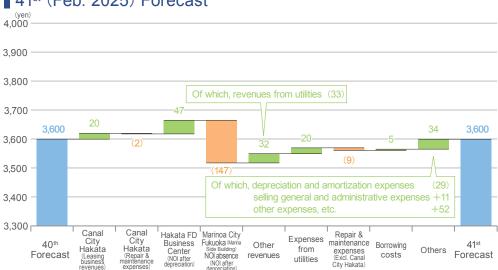

| Hakata Ward, I                                                                                                                   | Fukuoka City   | NOI yield (*1)    | 4.1%                      |  |  |  |





### Dividend per unit

Dividend forecast for the 41st fiscal period remains at 3,600 yen even after the disposition of Marinoa City Fukuoka (Marina Side Building)

### ■ 39<sup>th</sup> (Feb. 2024) Actual (compared with the previous FP)



#### 40<sup>th</sup> (Aug. 2024) Forecast



#### ■ 39<sup>th</sup> (Feb. 2024) Actual (compared with the forecast)



#### 41st (Feb. 2025) Forecast



## Dividend in normal operation



(\*1) Rent of 65 million yen will be received per year for a period of 26 months (up to 30 months) from the scheduled commencement date of lease (September 2, 2024) which represents the development period (\*2)Rent of 195 million yen will be received per year after 26 months (up to 30 months) from the scheduled commencement date of lease (September 2, 2024).

#### Specific measures

#### Internal Growth **External Growth** Utilization of gains on sale and retained earnings Execution of the future vision at Canal City Hakata Asset size as of February 29, 2024 Retail Unrealized gains for the period ended properties · Capturing inbound demand (China, etc.) : 220.9 billion ven February 29, 2024: 51.8 billion yen Office New property Hakata FD Business Center