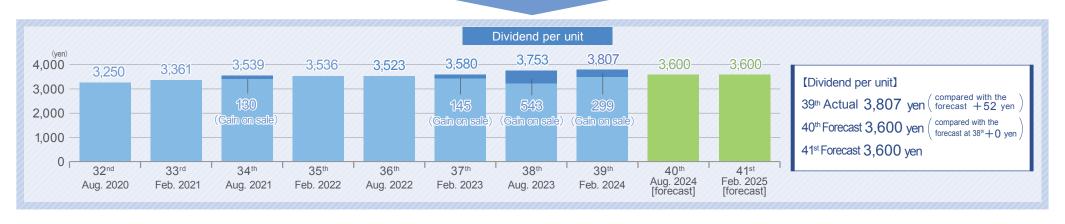

### Dividend per unit

Dividend forecast for the 41st fiscal period remains at 3,600 yen even after the disposition of Marinoa City Fukuoka (Marina Side Building)

### ■ 39<sup>th</sup> (Feb. 2024) Actual (compared with the previous FP)

#### 40<sup>th</sup> (Aug. 2024) Forecast

#### ■ 39<sup>th</sup> (Feb. 2024) Actual (compared with the forecast)

#### 41st (Feb. 2025) Forecast