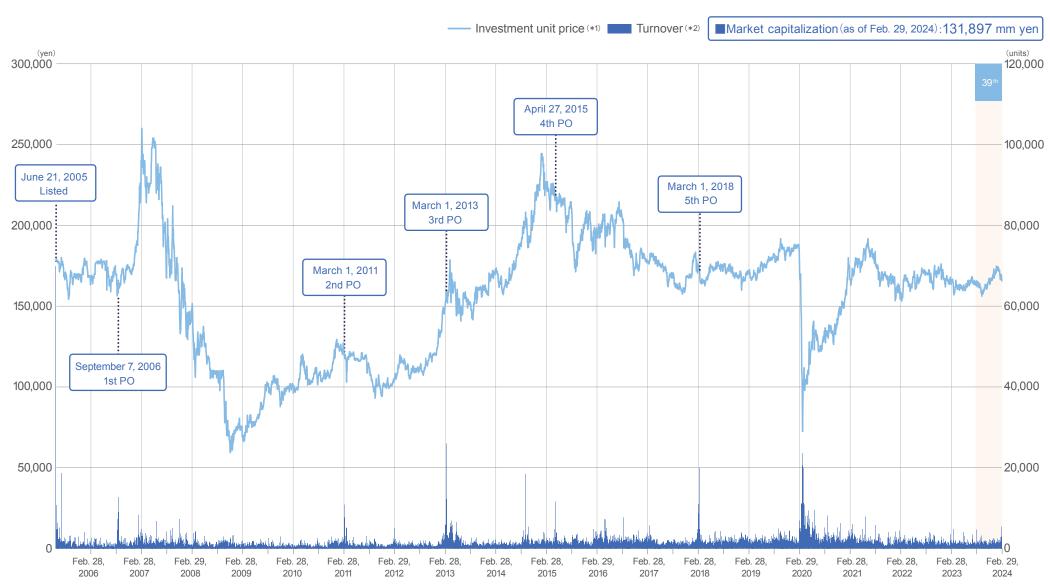

# Fukuoka REIT Corporation

## Fukuoka REIT Corporation

Overview of the 39th fiscal period performance [8968] September 1st, 2023~February 29th, 2024

| Executive summary                                        | 1  | Appraisal value                                                                                                                                                                                                                 | 13 |
|----------------------------------------------------------|----|---------------------------------------------------------------------------------------------------------------------------------------------------------------------------------------------------------------------------------|----|
| Dividend per unit                                        | 2  | Sustainability                                                                                                                                                                                                                  | 14 |
| External growth strategy and new acquisition of property | 4  | Financial statements and Business forecasts                                                                                                                                                                                     | 15 |
| Portfolio overview                                       | 5  | Appendix                                                                                                                                                                                                                        | 19 |
| Financial strategy                                       | 11 | *Regarding rounding of amounts, percentage, and ratios:unless otherwise noted, in these materize monetary amounts are rounded down to the nearest whole unit, and percentages and ratios are rounded off to one decimal places. |    |