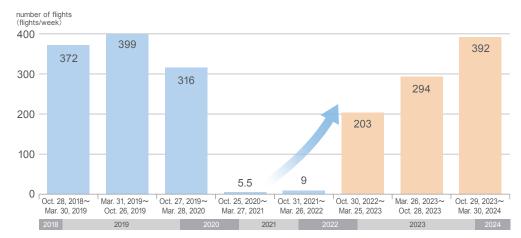

#### OCruise Ship Calls to Hakata Port

| vear                 | 0040 | 0040        | 0000 | 0004 | 2000 | 0000 |      | 20   | 24                     |
|----------------------|------|-------------|------|------|------|------|------|------|------------------------|
| year                 | 2018 | 2018   2019 | 2020 | 2021 | 2022 | 2023 | Jan. | Feb. | Mar. ~ Dec.(scheduled) |
| Number of port calls | 279  | 229         | 14   | 0    | 2    | 75   | 7    | 10   | 171                    |

Source: Prepared by Fukuoka Realty based on data as of April 1, 2024 from the Fukuoka City Port & Airport Bureau