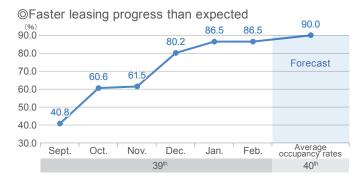

### Occupancy ratio trends of Hakata FD Business Center

## Historical and projected office buildings' occupancy rates

The occupancy rate is expected to be stabilized by early leasing despite the temporary impact of acquisitions of new properties

#### Overview of Office Buildings

 $\langle \text{Average occupancy rates(actual): } 39^{\text{th}}:94.9\%(96.8\% \text{ as of end of period}) \rangle$ 

(Average occupancy rates(projected): 40th:97.5% 41st:99.5%)