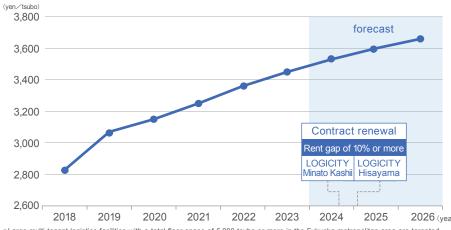

### Continued rise in unit rents

#### Trend in rent unit price

OLarge supply, but rents expected to increase

\*Large multi-tenant logistics facilities with a total floor space of 5,000 tsubo or more in the Fukuoka metropolitan area are targeted. Source: Prepared by Fukuoka Realty based on data of CBRE.

### Overview of Logistics

|                            | Tosu Logistics Center   | LOGICITY Minato Kashii   | LOGICITY Hisayama        | LOGICITY Wakamiya        |
|----------------------------|-------------------------|--------------------------|--------------------------|--------------------------|
| Property<br>name           | To est annie .          |                          |                          |                          |
| Acquisition price          | 1,250 mm yen            | 8,150 mm yen             | 5,050 mm yen             | 1,700 mm yen             |
| Total leasable floor space | 4,173.29 m <sup>2</sup> | 43,233.72 m <sup>2</sup> | 24,505.65 m <sup>2</sup> | 17,556.32 m <sup>2</sup> |
| Occupancy rate             | 100.0%                  | 100.0%                   | 100.0%                   | 100.0%                   |