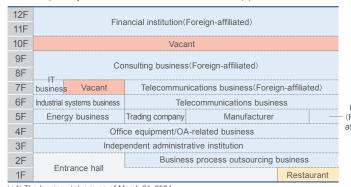

### Leasing Status

(\*1) The leasing status is as of March 31, 2024.

(\*2)Because the Higashi Hie Business Center that was acquired in the 10<sup>th</sup> FP, August 31, 2009, was acquired from both the outside party and the sponsor, the purchase price has been added to the purchase prices from outside parties and the purchase prices from the sponsor after calculation on a per capita basis. Furthermore, with regard to the number of properties, one property has been added to the number of properties acquired from the sponsor.