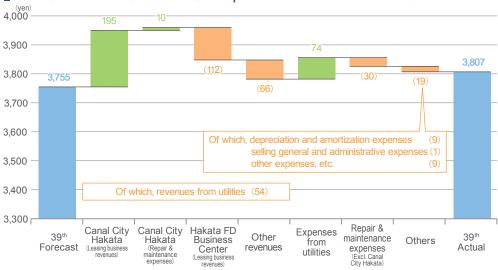

| Hakata Ward, I                                                                                                                   | Fukuoka City   | NOI yield (*1)    | 4.1%                      |  |  |  |





### Dividend per unit

Dividend forecast for the 41st fiscal period remains at 3,600 yen even after the disposition of Marinoa City Fukuoka (Marina Side Building)

### ■ 39<sup>th</sup> (Feb. 2024) Actual (compared with the previous FP)



#### 40<sup>th</sup> (Aug. 2024) Forecast



#### ■ 39<sup>th</sup> (Feb. 2024) Actual (compared with the forecast)



#### 41st (Feb. 2025) Forecast



## Dividend in normal operation



(\*1) Rent of 65 million yen will be received per year for a period of 26 months (up to 30 months) from the scheduled commencement date of lease (September 2, 2024) which represents the development period (\*2)Rent of 195 million yen will be received per year after 26 months (up to 30 months) from the scheduled commencement date of lease (September 2, 2024).

#### Specific measures

#### Internal Growth **External Growth** Utilization of gains on sale and retained earnings Execution of the future vision at Canal City Hakata Asset size as of February 29, 2024 Retail Unrealized gains for the period ended properties · Capturing inbound demand (China, etc.) : 220.9 billion ven February 29, 2024: 51.8 billion yen Office New