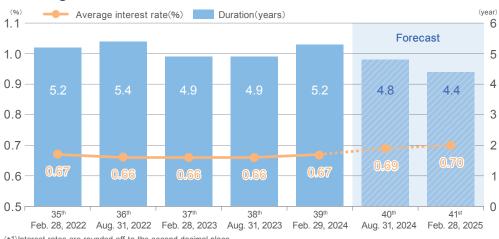

Ourrent financing policy

While diversifying debt maturities

Adjust financing periods(used to be 7-10 years) Adjust ratio of fixed/floating interest

Lower spread Aim to control financing costs through the above

### LTV rose, but controlled within the upper limit of 50%