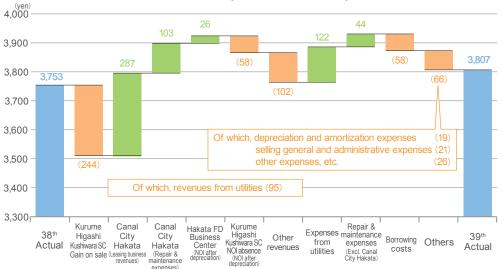

## Statements of Income (compared with the previous fiscal period)

Dividend increases +54 yen compared with the previous fiscal period due to the opening of Alpen FUKUOKA at Canal City Hakata, etc.

- unit : mm yen

|                          |                               | Account                                                | 38 <sup>th</sup><br>~Aug. 31, 2023<br>A | 39 <sup>th</sup><br>~Feb. 29, 2024<br>B | Difference B - A |
|--------------------------|-------------------------------|--------------------------------------------------------|-----------------------------------------|-----------------------------------------|------------------|
|                          |                               | Total operating revenues                               | 9,284                                   | 9,326                                   | 41               |
|                          |                               | Operating revenues excluding gain on sales             | 8,852                                   | 9,088                                   | ① 236            |
|                          |                               | Gain on sales                                          | 432                                     | 237                                     | ② (194)          |
|                          | Ope                           | Total operating expenses                               | 5,912                                   | 5,864                                   | ③ (47)           |
|                          | Operating profit and loss     | Expenses related to leasing business                   | 5,231                                   | 5,166                                   | (65)             |
|                          | profi                         | Asset management fees                                  | 544                                     | 557                                     | 13               |
| Ord                      | t and                         | Asset custody fees                                     | 7                                       | 7                                       | (0)              |
| Ordinary profit and loss | loss                          | Administrative service fees                            | 58                                      | 58                                      | 0                |
| profit                   |                               | Director's compensations                               | 3                                       | 3                                       | _                |
| and                      |                               | Other operating expenses                               | 66                                      | 69                                      | 3                |
| SSO                      |                               | Operating income                                       | 3,372                                   | 3,462                                   | 89               |
|                          |                               | Total non-operating revenues                           | 0                                       | 0                                       | 0                |
|                          | Non-                          | Total non-operating expenses                           | 385                                     | 431                                     | 46               |
|                          | Non-Operating profit and loss | Interest expenses (incl. investment corporation bonds) | 284                                     | 328                                     | 43               |
|                          | ating<br>loss                 | Financing related expenses                             | 98                                      | 101                                     | 3                |
|                          |                               | Others                                                 | 2                                       | 1                                       | (0)              |
|                          |                               | Ordinary income                                        | 2,988                                   | 3,031                                   | 43               |
|                          |                               | Profit before income taxes                             | 2,988                                   | 3,031                                   | 43               |
| Total income taxes       |                               | Total income taxes                                     | 0                                       | 1                                       | 0                |
|                          | Profit                        |                                                        | 2,987                                   | 3,030                                   | 43               |
|                          |                               |                                                        |                                         |                                         |                  |
| Di                       | vidend                        |                                                        | 2,987                                   | 3,030                                   | 42               |
|                          |                               | Dividend per unit (yen)                                | 3,753                                   | 3,807                                   | 54               |