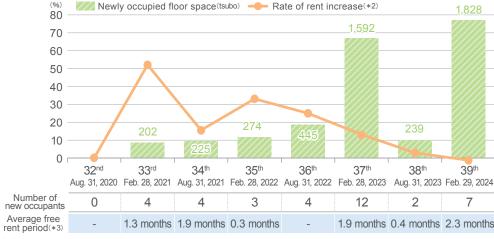

## Historical and projected office buildings' occupancy rates

The occupancy rate is expected to be stabilized by early leasing despite the temporary impact of acquisitions of new properties

#### Overview of Office Buildings

 $\langle \text{Average occupancy rates(actual): } 39^{\text{th}}:94.9\%(96.8\% \text{ as of end of period}) \rangle$ 

(Average occupancy rates(projected): 40th:97.5% 41st:99.5%)