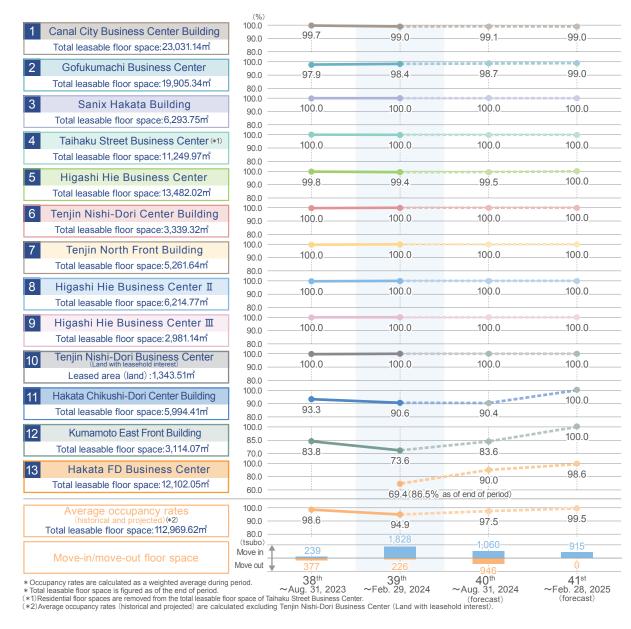

### Occupancy ratio trends of Hakata FD Business Center

## Historical and projected office buildings' occupancy rates

The occupancy rate is expected to be stabilized by early leasing despite the temporary impact of acquisitions of new properties

#### Overview of Office Buildings

 $\langle \text{Average occupancy rates(actual): } 39^{\text{th}}:94.9\%(96.8\% \text{ as of end of period}) \rangle$ 

(Average occupancy rates(projected): 40th:97.5% 41st:99.5%)

#### ■ Major indicators of owned properties (\*3)

| Total amount of acquisition                       | 83,590 mm yen      |
|---------------------------------------------------|--------------------|
| Investment ratio                                  | 37.8%              |
| Average age (*4)                                  | 17 years 11 months |
| Tenants (*5)                                      | 204                |
| Total leasing revenues-real estate in the 39th FP | 3,145 mm yen       |
| Rent gap (*4)                                     | 11.1%(*6)          |