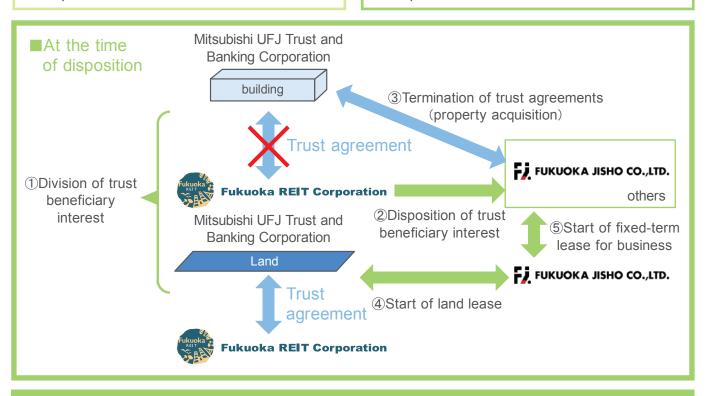

## Disposition of property (Marinoa City Fukuoka (Marina Side Building) (Building))

Expectations are placed on creating substantial value in the future

#### Overview of disposition property (planned)

| Property name                                                                    | Marinoa City Fukuoka (Marina Side Building) (Building)                                                                                          |  |  |
|----------------------------------------------------------------------------------|-------------------------------------------------------------------------------------------------------------------------------------------------|--|--|
| Location (Address)                                                               | 12-30, 2-chome, Odo, Nishi Ward, Fukuoka City                                                                                                   |  |  |
| Date of agreement                                                                | February 29, 2024                                                                                                                               |  |  |
| Buyer (*1)                                                                       | Fukuoka Jisho Co., Ltd. and not disclosed company                                                                                               |  |  |
| Disposition date (scheduled)                                                     | September 2, 2024                                                                                                                               |  |  |
| Appraisal value                                                                  | 754 mm yen                                                                                                                                      |  |  |
| Book value                                                                       | 771 mm yen as of August 31, 2024 (estimated) 795 mm yen as of February 29, 2024                                                                 |  |  |
| Disposition price (planned)                                                      | 783 mm yen                                                                                                                                      |  |  |
| Difference between<br>the disposition price (planned)<br>and the book value (*2) | 11 mm yen (difference from the estimated book value as of August 31, 2024) (12) mm yen (difference from the book value as of February 29, 2024) |  |  |
| Acquisition date                                                                 | May 1, 2015                                                                                                                                     |  |  |

### Summary of the asset after disposition (planned)

| Property name | Marinoa City Fukuoka (Marina Side Building) (Land) |  |
|---------------|----------------------------------------------------|--|
| Book value    | 4,494 mm yen                                       |  |
| Land area     | 26,917.74 m <sup>2</sup>                           |  |

#### Reasons for Disposition

### ①Aiming to sell for a price higher than book values

• Despite the risks of future declines in profitability and property value due to factors such as aging or changes in the surrounding competitive environment, it may be possible to achieve a sale price exceeding the book value by transferring ownership to Fukuoka Jisho Co., Ltd., which is considering rebuilding Marinoa City Fukuoka entirely.

#### ②Expectation for creating substantial value in the future

•When the complete rebuild of Marinoa City Fukuoka is undertaken, its competitiveness as a commercial facility will improve, resulting in the generation of significant value in the future for the land with leasehold interest owned by FRC.

#### ③Securing a long-term stable cash flow

 Continued ownership of land with leasehold interest allows for the collection of fixed rent not susceptible to fluctuations in end-tenant sales or occupancy rates. This ensures a more stable cash flow over the long term.