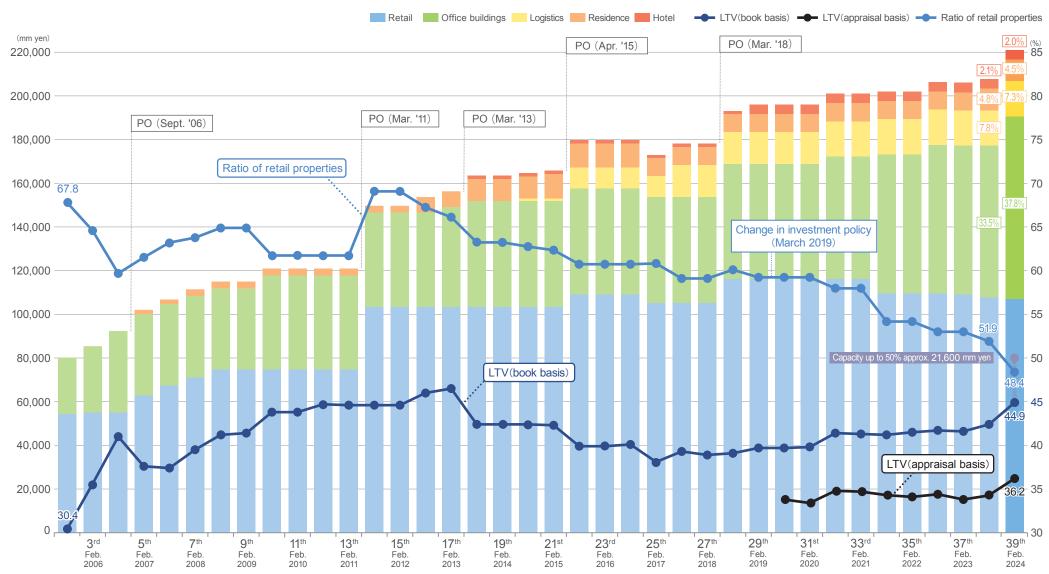

2 Decreasing the commercial property investment ratio
- Based on the management guidelines (revised March 2019), we will disperse risk for the time being by targeting a reduction of the commercial property investment ratio to less than 50%.
- •This will create opportunities for more leeway when considering acquisition of properties belonging to investment types other than commercial properties.
- 3 Use of disposition capital
- •Disposition capital will be used for capital investment for the purpose of internal growth.



We aim to provide revenue that is stable over the medium to long term to investors and accommodate the best interests of investors

## Historical trends of asset's size by investment type (based on acquisition)

Ratio of retail properties in the portfolio fell below 50%



<sup>\*</sup>As the senior equity interest in an anonymous partnership managed by CCH Bridge Y.K. was redeemed in the 14<sup>th</sup> FP, it is excluded from total acquired assets from the 14<sup>th</sup> FP onward. Since interest in the anonymous partnership managed by Limited Liability Company FRC1 was redeemed on in the 26<sup>th</sup> FP, it is excluded from total acquired assets from the 26<sup>th</sup> FP onward.

<sup>\*</sup>Properties are classified in accordance with their main use. Fukuoka Washington Hotel, which is a tenant of Canal City Hakata, is included in the Retail category

## Historical appraisal values (unrealized gains)

Unrealized gains: 51,855 million yen, ratio of unrealized gains: 25.4% (\*1)



(\*1)Ratio of unrealized gains = (latest appraisal value – book val