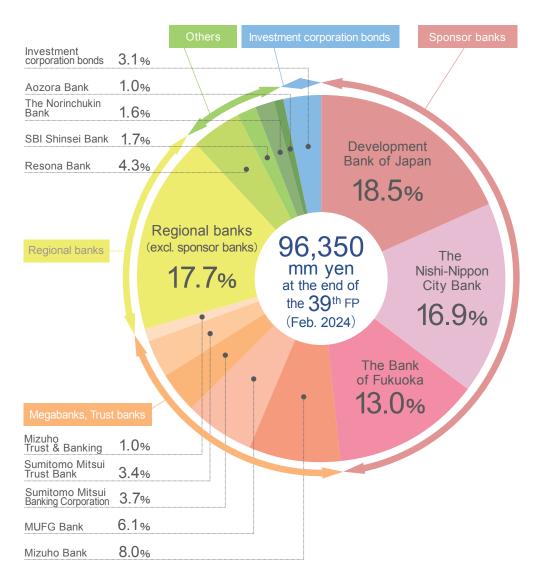

#### Total amount of borrowings at the end of period 96,350 mm yen

#### Average interest rate (\*1) and duration

(\*1) Interest rates are rounded off to the second decimal place.

#### Fixed and Long-term rate Sustainable finance floating rate rate Floating Long-term 9.1% 100% Sustainabl at the end of at the end of at the end of the 39th FP the 39th FP the 39<sup>th</sup> FP (Feb. 2024) (Feb. 2024) (Feb. 2024) Fixed 67.2% 90.9%

Credit ratings (\*2)

AA-(Stable) **JCR** 

R&I

A+(Stable)

(\*2)JCR: long-term issuer rating obtained from Japan Credit Rating Agency, Ltd. R&I: issuer rating obtained from Rating and Investment Information, Inc.