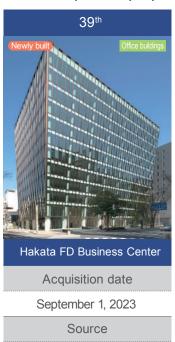

## **Executive summary**

Fiscal period ending February 2024 (39th period) Dividend is +52 yen compared to forecast. A dividend of 3,807 yen is an all-time high

| Internal Growth                                                                                                                                                                                                                                                  |                                                                                                                                  |                |                   |                           |  |  |  |
|------------------------------------------------------------------------------------------------------------------------------------------------------------------------------------------------------------------------------------------------------------------|----------------------------------------------------------------------------------------------------------------------------------|----------------|-------------------|---------------------------|--|--|--|
| Retail properties                                                                                                                                                                                                                                                | ·At Canal City Hakata, the effect of the opening of a new store was more than expected, and inbound tourism demand is recovering |                |                   |                           |  |  |  |
| Initiatives by each facility  - Canal City Hakata: Sales up 25.4% year on year due to Alpen FUKUOKA Grand Opening, etc.  - Konoha Mall Hashimoto: Strong sales due to store renovations and special events, etc.                                                 |                                                                                                                                  |                |                   |                           |  |  |  |
| Office buildi                                                                                                                                                                                                                                                    | ngs •The period-er                                                                                                               | nd occupancy r | ate:96.8%. High o | occupancy rate maintained |  |  |  |
| Others  Logistics: 100% occupancy rate.  Residence: Rent increase continued due to tenant replacement  Axion Befu-Ekimae Premium achieved a 100% occupancy rate in  April 2024  Hotel: ADR on a recovery trend by capturing demand from within  Japan and abroad |                                                                                                                                  |                |                   |                           |  |  |  |
| External Growth                                                                                                                                                                                                                                                  |                                                                                                                                  |                |                   |                           |  |  |  |
| Name of property Hakata FD Business Center Acquisition price 14,100 mm yen                                                                                                                                                                                       |                                                                                                                                  |                |                   |                           |  |  |  |
| Name of proper                                                                                                                                                                                                                                                   |                                                                                                                                  |                |                   |                           |  |  |  |
| Name of proper<br>Address                                                                                                                                                                                                                                        | Hakata Ward, I                                                                                                                   | Fukuoka City   | NOI yield (*1)    | 4.1%                      |  |  |  |

### New acquisition properties

Sponsor

Acquisition price

14,100 mm yen