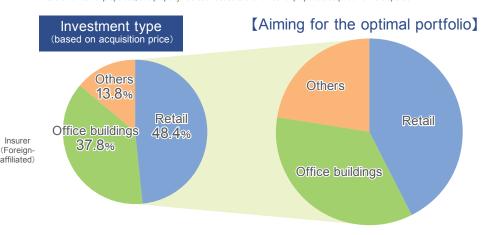

## **External Growth Initiatives Policy**

Aiming for an asset size of 250 bn yen by diversifying risks by investment type as a comprehensive REIT(300 bn yen in future)

#### ■ Major indicators of owned properties (\*3)

| Total amount of acquisition                       | 83,590 mm yen      |
|---------------------------------------------------|--------------------|
| Investment ratio                                  | 37.8%              |
| Average age (*4)                                  | 17 years 11 months |
| Tenants (*5)                                      | 204                |
| Total leasing revenues-real estate in the 39th FP | 3,145 mm yen       |
| Rent gap (*4)                                     | 11.1%(*6)          |