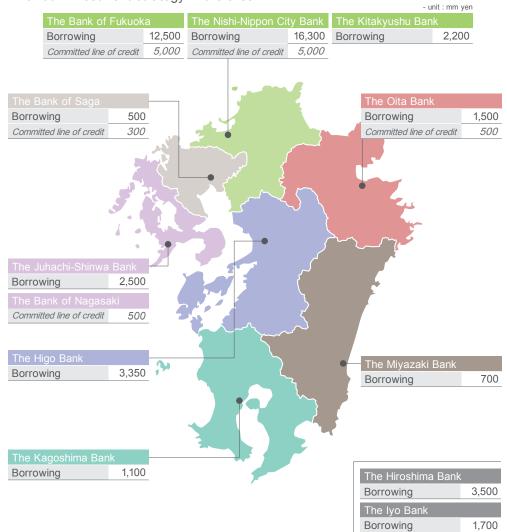

©Borrowings (long-term) in the 39<sup>th</sup> period (fiscal period ended February 2024)

#### New Borrowings

| Date                | Lender                              | Amount(mm yen) | Term      | Interest rate           |
|---------------------|-------------------------------------|----------------|-----------|-------------------------|
|                     |                                     | 2,000          | 7.0-year  | 0.91900%                |
|                     | The Nishi-Nippon<br>City Bank       | 1,900          | 8.0-year  | 1.01500%                |
| Sustainable finance | City bank                           | 1,000          | 10.0-year | 1.18900%                |
| Green Loan          | SBI Shinsei Bank                    | 600            | 5.0-year  | 0.76700%                |
| September 29,       | The Higo Bank                       | 600            | 5.0-year  | 0.76700%                |
| 2023                | The Iyo Bank                        | 500            | 5.0-year  | 0.76700%                |
|                     | The Kagoshima Bank                  | 300            | 5.0-year  | 0.76700%                |
| Sustainable finance | The Bank of Fukuoka                 | 2,500          | 8.0-year  | 3-month TIBOR<br>+0.25% |
| Green Loan          | MUFG Bank                           | 1,000          | 7.0-year  | 1.20250%                |
| October 31,         | Sumitomo Mitsui Banking Corporation | 1,000          | 7.0-year  | 1.20250%                |
| 2023                | Mizuho Bank                         | 1 000          | 8 0-vear  | 1.24900%                |

#### Refinancing

| Date                 | Lender              | Amount(mm yen) | Term     | Interest rate           |
|----------------------|---------------------|----------------|----------|-------------------------|
| Sustainable finance  | The Nishi-Nippon    | 1,000          | 7.0-year | 0.88900%                |
|                      | City Bank           | 1,000          | 9.0-year | 1.07000%                |
| Green Loan           | The Bank of Fukuoka | 1,000          | 7.0-year | 3-month TIBOR<br>+0.23% |
| February 29,<br>2024 |                     | 1,000          | 9.0-year | 3-month TIBOR<br>+0.27% |

#### Repayment

| Repayment date | Lenders, etc.                       | Amount(mm yen) | Term      | Interest rate |
|----------------|-------------------------------------|----------------|-----------|---------------|
| February 29,   | The first series of unsecured bonds | 2,000          | 10.0-year | 1.32000%      |
| 2024           | Mizuho Bank                         | 500            | 8.0-year  | 0.44000%      |