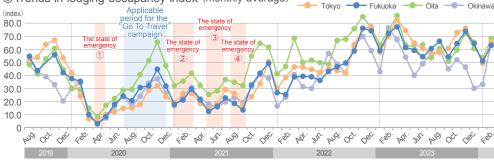

#### Average interest rate (\*1) and duration

(\*1) Interest rates are rounded off to the second decimal place.

#### Fixed and Long-term rate Sustainable finance floating rate rate Floating Long-term 9.1% 100% Sustainabl at the end of at the end of at the end of the 39th FP the 39th FP the 39<sup>th</sup> FP (Feb. 2024) (Feb. 2024) (Feb. 2024) Fixed 67.2% 90.9%