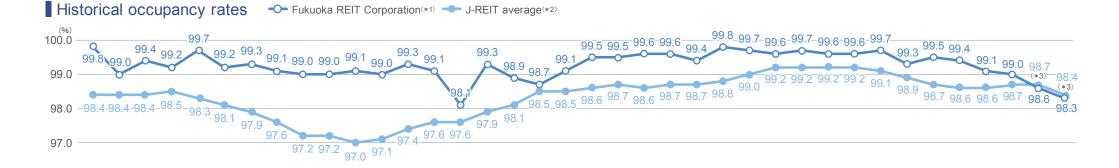

## Historical and projected office buildings' occupancy rates

The occupancy rate is expected to be stabilized by early leasing despite the temporary impact of acquisitions of new properties

#### Overview of Office Buildings

 $\langle \text{Average occupancy rates(actual): } 39^{\text{th}}:94.9\%(96.8\% \text{ as of end of period}) \rangle$ 

(Average occupancy rates(projected): 40th:97.5% 41st:99.5%)