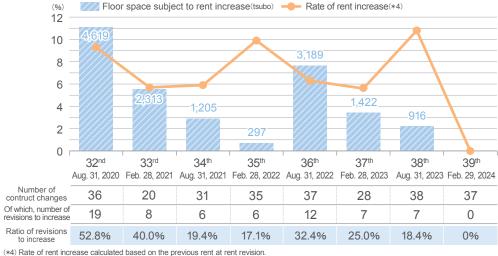

#### Trend in rent unit price index of owned properties (\*7)

(\*7)The rent unit price index is based on the average rent per unit area at the end of each fiscal period compared with the rent per unit area at the end of the 24th fiscal period(August 2016), which is set as 100. And the figures are calculated excluding Tenjin Nishi-Dori Business Center (Land with leasehold interest).