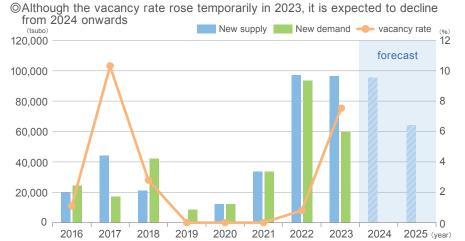

### Trends in the Fukuoka office market

The vacancy rates of existing buildings remain at low levels. The average rent continues to increase with the rent-raising trend

#### Fukuoka business district / Vacancy rates and supply and demand of office buildings

\*\*Statistics from 2008 to 2023 are based on the figures at the end of December. The vacancy rate for 2024 is based on the figures at the end of March.

\*\*Office building-related data for each city are data for areas and buildings included in surveys conducted by Miki Shoji Co., Ltd.

\*\*The vacancy observation (damand area) includes the survey of vacant area are of the points area are fitted.

\*The vacancy absorption (demand area) indicates the sum of vacant area as of the end of December in the previous year and the new supply (leased area) for each year, then subtracts the vacant area as of December of each year. The new supply (leased area) for the years 2024 to 2026 has not been finalized, and both area and completion dates are subject to change.

#### Source: Prepared by Fukuoka Realty based on data from "Office Market Data" Miki Shoji Co., Ltd.